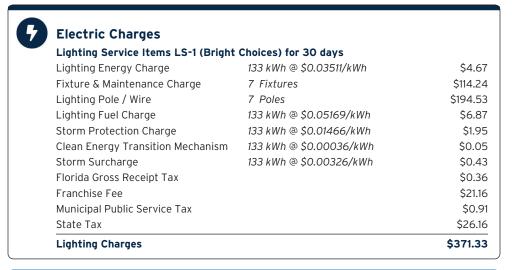

can request a payment

envelope by calling 813-223-0800 or

Tampa Electric has reduced its use of coal by 94% over the past 20 years and

has cut its carbon footprint in half. This

is all made possible through investments in technology that help us use more

solar and cleaner, domestically produced

Today, Tampa Electric is the state's top producer of solar energy per customer. In 2022, our solar plants saved customers approximately \$80 million in fuel costs.

Our diverse fuel mix for the 12-month period ending June 2023 includes Natural Gas 79%, Purchased Power 10%, Solar

natural gas to produce electricity.

Important Messages

More clean energy to you

33631-3318.

7% and Coal 4%.

**Service Period:** Jun 29, 2023 - Jul 28, 2023

Rate Schedule: Lighting Service

#### Charge Details



**Total Current Month's Charges** 

\$371.33

For more information about your bill and understanding your charges, please visit TampaElectric.com

#### Ways To Pay Your Bill



#### **Bank Draft**

Visit **TECOaccount.com** for free recurring or one time payments via checking or savings account.

**Credit or Debit Card** 

Pay by credit Card

using KUBRA EZ-Pay

Convenience fee will

be charged.

at TECOaccount.com.



#### In-Person

Find list of
Payment Agents at
TampaElectric.com

866-689-6469



#### Mail A Check

# Payments:

P.O. Box 31318 Tampa, FL 33631-3318 Mail your payment in the enclosed envelope.

#### Phone Toll Free:

# All Other Correspondences:

Tampa Electric P.O. Box 111 Tampa, FL 33601-0111

#### Contact Us

Online:

TampaElectric.com

Phone:

Commercial Customer Care