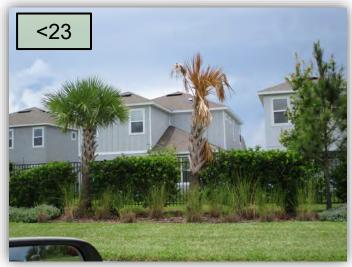

26. Sunrise must begin to delineate the Dwarf Asian Jasmine from all other surrounding plants and palm/tree trunks at the new Amenity Center. It is already taking over. It also needs to be tipped. (Pic 26)