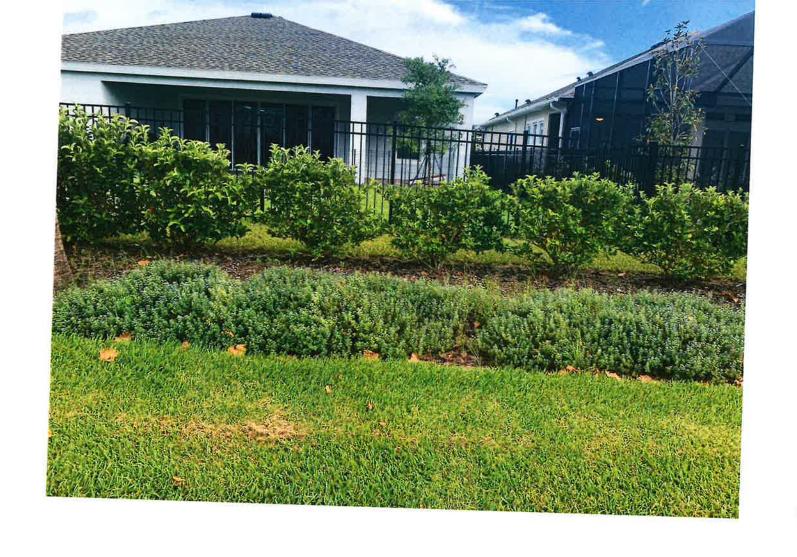

- Tighten up the Confederate Jasmine on the outbound side monuments at Milestone and Paseo Al Mar (PAM).
- 2. Bougainvillea are starting to need to be topped at the same monuments as well as the Milestone median.
- 3. More areas of Variegated Confederate
  Jasmine are starting to thin in WSC,
  specifically on the Milestone medians. These
  leaves in the center of the bed are turning
  brown. Has Sunrise taken any samples to a
  lab for diagnosis? (Pic 3)

4. Regarding No. 11 in the July 31<sup>st</sup> report, I did not receive a response back regarding the erosion on the pond bank south of Gold Coast east of Milestone. Are there any insects or diseases here? At what height are the mowers mowing here? It should be around 4". (Pic 4)

- 5. BCI needs to check water flowing over a sidewalk on the south side of Gold Coast, north of the ponds between Milestone and the Villas entrance. (Pic 5>)
- 6. Sunrise to straighten the 6<sup>th</sup> Sycamore west of the villas entrance. I believe this is a new lean. (Pic 6>)