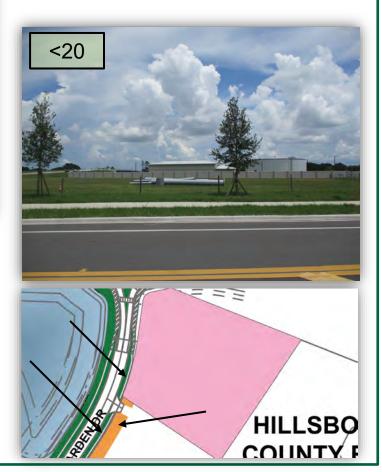

4. Regarding No. 11 in the July 31<sup>st</sup> report, I did not receive a response back regarding the erosion on the pond bank south of Gold Coast east of Milestone. Are there any insects or diseases here? At what height are the mowers mowing here? It should be around 4". (Pic 4)