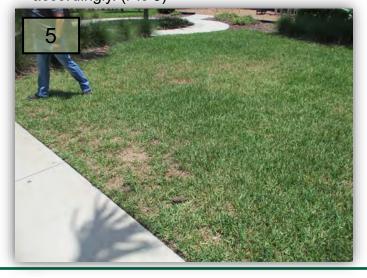

- 5. BCI needs to check water flowing over a sidewalk on the south side of Gold Coast, north of the ponds between Milestone and the Villas entrance. (Pic 5>)
- 6. Sunrise to straighten the 6<sup>th</sup> Sycamore west of the villas entrance. I believe this is a new lean. (Pic 6>)