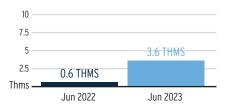

od: 05/02/2023 - 05/31/2023 Rate Schedule: General Service 1 - Transportation

| Meter<br>Number | Read Date  | Current<br>Reading | - Previous :<br>Reading | Measured x | вти   | x Conversion | = Total Used    | Billing Period |
|-----------------|------------|--------------------|-------------------------|------------|-------|--------------|-----------------|----------------|
| ANX04032        | 05/31/2023 | 26,608             | 26,515                  | 93 CCF     | 1.038 | 1.1168       | 107.8<br>Therms | 30 Days        |

# **Charge Details**

# Natural Gas Charges Customer Charge \$45.00 Distribution Charge 107.8 THMS @ \$0.35855 \$38.65 Swing Service Charge 107.8 THMS @ \$0.02080 \$2.24 Florida Gross Receipts Tax \$3.13 Natural Gas Service Cost \$89.02

# **Avg THMS Used Per Day**



Current Month's Natural Gas Charges

\$89.02



Sub-Account #: 221004023737 Statement Date: 06/30/2023

Service Address: 7281 PARADISO DR, APOLLO BEACH, FL 33572-1637

# **Meter Read**

Meter Location: Water Heaters

Service Period: 05/02/2023 - 05/31/2023 Rate Schedule: General Service 1 (GS1)

| Meter<br>Number | Read Date  | Current<br>Reading | - Previous =<br>Reading | Measured<br>Volume x | вти   | x Conversion | = Total Used | Billing Period |
|-----------------|------------|--------------------|-------------------------|----------------------|-------|--------------|--------------|----------------|
| SHI14676        | 05/31/2023 | 27                 | 26                      | 1 CCF                | 1.038 | 1.0000       | 1.0 Therms   | 30 Days        |

# **Charge Details**

###