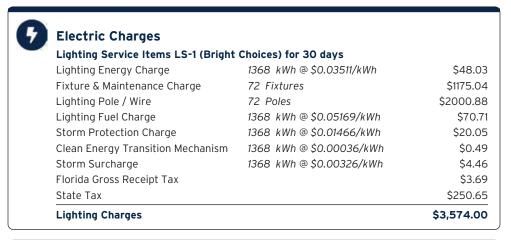

ures 44 Poles 836 kWh @ \$0.05169/kWh 836 kWh @ \$0.01466/kWh 836 kWh @ \$0.00036/kWh |

| Other Fees and Charges                            |          |
|---------------------------------------------------|----------|
| Deposit Payment(Receipt #100001945158*)           | \$180.00 |
| Keep this receipt as proof of payment for deposit |          |
| Total Other Fees and Charges                      | \$0.00   |

| Current Month's Electric Charges      | \$2,184.11 |
|---------------------------------------|------------|
| · · · · · · · · · · · · · · · · · · · |            |

Billing information continues on next page →





Service Address: WATERSET BL AND RESEVOIR WAY, APOLLO BEACH, FL 33572

Service Period: 03/30/2023 - 04/28/2023 Rate Schedule: Lighting Service

#### **Charge Details**



| Other Fees and Charges                            |          |
|---------------------------------------------------|----------|
| Deposit Payment(Receipt #100001945160*)           | \$280.00 |
| Keep this receipt as proof of payment for deposit |          |
| Total Other Fees and Charges                      | \$0.00   |

| Current Month's Electric Charges | \$3,574.00 |
|----------------------------------|------------|
|----------------------------------|------------|

Billing information continues on next page ->



Sub-Account #: 221003491596 Statement Date: 06/01/2023

Service Address: 7281 PARADISO DR, APOLLO BEACH, FL 33572-1637

#### **Meter Read**

Meter Location: POOL

**Service Period:** 03/30/2023 - 04/28/2023

Rate Schedule: General Service Demand - Standard

| Meter<br>Num