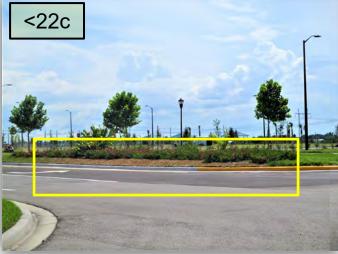

22. Newly installed St. Augustine on the left turn northbound lanes on WSBlvd. median at Reservoir is dying. Who needs to replace this? Also, is it the board's wish to have this Bougainvillea bed expanded on the west side of this median so the tip is balanced? (Pics 22a, b & c>)