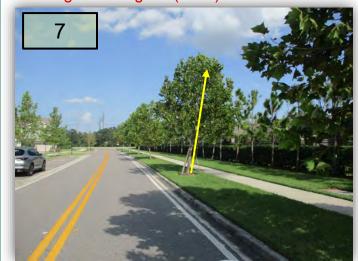

#### Goldcoast, Phase 4 South, CGD

7. The third Sycamore east of the Villas entrance on Goldcoast also still needs to be straightened again. (Pic 7)

8. I still feel the eastern end of the east-west buffer on the south side of Phase 4 South is