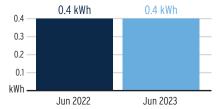

d | Multiplier | Billing Period |
|-----------------|------------|--------------------|-----------------------|--------|---------|------------|----------------|
| 1000835917      | 05/30/2023 | 270                | 257                   | 13     | kWh     | 1          | 32 Days        |

# **Charge Details**

### **Electric Charges** Daily Basic Service Charge 32 days @ \$0.75000 \$24.00 Energy Charge 13 kWh @ \$0.07990/kWh \$1.04 \$0.68 Fuel Charge 13 kWh @ \$0.05239/kWh Storm Protection Charge 13 kWh @ \$0.00400/kWh \$0.05 Clean Energy Transition Mechanism 13 kWh @ \$0.00427/kWh \$0.06 Storm Surcharge 13 kWh @ \$0.01061/kWh \$0.14 Florida Gross Receipt Tax \$0.67 **Electric Service Cost** \$26.64 State Tax \$2.25 Total Electric Cost, Local Fees and Taxes \$28.89

# Avg kWh Used Per Day



# **Current Month's Electric Charges**

\$28.89



Sub-Account #: 211024719158 Statement Date: 06/30/2023

Service Address: COVINGTON GARDEN DRIVE PH 5B2, APOLLO BEACH, FL 33572

Service Period: 04/29/2023 - 05/30/2023 Rate Schedule: Lighting Service

# Charge Details



**Current Month's Electric Charges** 

\$2,184.11

Billing information continues on next page ->





Service Address: WATERSET BL AND RESEVOIR WAY, APOLLO BEACH, FL 33572

Service Period: 04/29/2023 - 05/30/2023 Rate Schedule: Lighting Service

# **Charge Details**

| ·                                   |                          |            |
|-------------------------------------|--------------------------|------------|
| Electric Charges                    |                          |            |
| Lighting Service