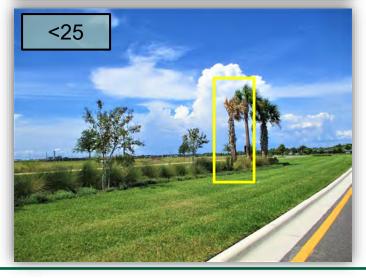

#### Waterset Blvd. South, New Amenity

25. What is the status of the remaining dead Sabal palm on the WSBlvd. median south of Waterline? I thought these were all accounted for 2-3 months ago. (Pic 25>)