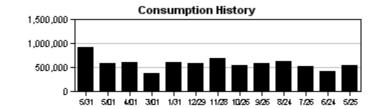

The ET sensor located on the Hunter ACC controller along Paseo Al Mar at Paradiso recorded 4.41" of ET and 2.24" of rain between August 1<sup>st</sup> and August 31<sup>st</sup>. There were two significant rainfall events of 0.25" or more, the greatest occurring on August 3<sup>rd</sup>, when 1.56" was recorded. The site was shut down for a total of 10 days to take advantage of what nature provided. Despite the heavier rains from Idalia, portions of the Tampa Bay area continue to experience abnormally dry to moderate drought conditions. The National Weather service is predicting more rain for the area, but the short-term forecast does not appear favorable.