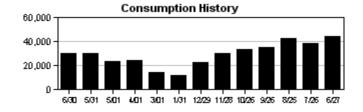

### Tab 4

DATE: September 7, 2023 PROJECT: Waterset Central

RE: August Irrigation System Maintenance

Routine maintenance was conducted throughout the month and any alarms were addressed as quickly as possible.

In addition to routine maintenance, the following issues were addressed:

- Continued working with construction company that is installing the turn lanes for the new County Park along Waterset Blvd. New bubblers were installed on the six sycamore trees.
- Responded to report of a broken sprinkler on Estero and Madrigal, near the mailboxes and replaced pop-up.
- Continued monitoring new plant material inside pools.
- Shut site down for 5 days in anticipation of Hurricane Adalia.

The ET sensor located on the Hunter ACC controller along Paseo Al Mar at Paradiso recorded 4.41" of ET and 2.24" of rain between August 1<sup>st</sup> and August 31<sup>st</sup>. There were two significant rainfall events of 0.25" or more, the greatest occurring on August 3<sup>rd</sup>, when 1.56" was recorded. The site was shut down for a total of 10 days to take advantage of what nature provided. Despite the heavier rains from Idalia, portions of the Tampa Bay area continue to experience abnormally dry to moderate drought conditions. The National Weather service is predicting more rain for the area, but the short-term forecast does not appear favorable.