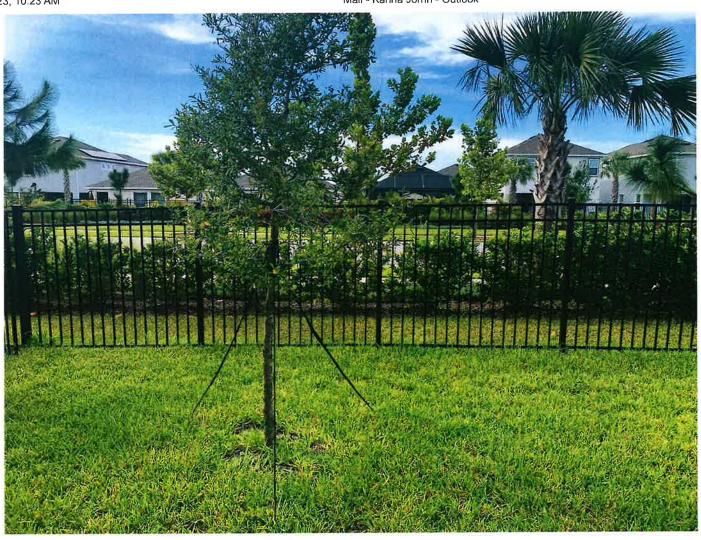

#### **Proposals**

 Sunrise to provide a proposal to completely remove another dying Sabal Palm on the west side of CGD north of Mainland between a curb inlet and a fire hydrant. (Pic 1)

Sunrise to provide a proposal to completely remove these two dying Red Maples on either side of the Golden Sky mail kiosk.
 Unfortunately, I would rather install two
 Sweetgum Trees, Liquidambar styraciflua "Rotundiloba", but the Red Maple is the only tree on this entire street. Install two 3" caliper, Red Maple, Acer rubrum "Florida Flame" variety. Proposal must include the construction of an 8"-10" water saucer surrounding the entire rootball as well as a 25 – 30 Gal. Gator Bag with a working flood bubbler attached so that it fills the gator bag every time the irrigation zone runs.
 (Pics 2a & b>)