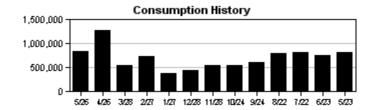

### Tab 4

DATE: September 7, 2023 PROJECT: Waterset Central

RE: August Irrigation System Maintenance

Routine maintenance was conducted throughout the month and any alarms were addressed as quickly as possible.

In addition to routine maintenance, the following issues were addressed:

- Continued working with construction company that is installing the turn lanes for the new County Park along Waterset Blvd. New bubblers were installed on the six sycamore trees.
- Responded to report of a broken sprinkler on Estero and Madrigal, near the mailboxes and replaced pop-up.
- Continued monitoring new plant material inside pools.
- Shut site down for 5 days in anticipation of Hurricane Adalia.

The ET sensor located on the Hunter ACC controller along Paseo Al Mar at Paradiso recorded 4.41" of ET and 2.24" of rain between August 1<sup>st</sup> and August 31<sup>st</sup>. There were two significant rainfall events of 0.25" or more, the greatest occurring on August 3<sup>rd</sup>, when 1.56" was recorded. The site was shut down for a total of 10 days to take advantage of what nature provided. Despite the heavier rains from Idalia, portions of the Tampa Bay area continue to experience abnormally dry to moderate drought conditions. The National Weather service is predicting more rain for the area, but the short-term forecast does not appear favorable.