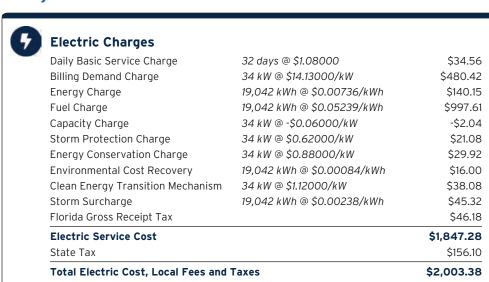

Electric Charges** 

\$3,574.00



Sub-Account #: 221003491596 Statement Date: 06/30/2023

Service Address: 7281 PARADISO DR, APOLLO BEACH, FL 33572-1637

# **Meter Read**

Meter Location: POOL

Service Period: 04/29/2023 - 05/30/2023 Rate Schedule: General Service Demand - Standard

| Meter<br>Number | Read Date  | Current<br>Reading | - Previous<br>Reading | = Total Used | Multiplier | Billing Period |
|-----------------|------------|--------------------|-----------------------|--------------|------------|----------------|
| 1000864538      | 05/30/2023 | 81,056             | 62,014                | 19,042 kWh   | 1          | 32 Days        |
| 1000864538      | 05/30/2023 | 33.56              | 0                     | 33.56 kW     | 1          | 32 Days        |

# **Charge Details**



# Current Month's Electric Charges \$2,003.38

Billing information continues on next page  $\rightarrow$ 

# Avg kWh Used Per Day



# Billing Demand (kW)



### Load Factor



Decreasing the proportion of your electricity utilized at peak will improve your load factor.



Sub-Account #: 221003491596 Statement Date: 06/30/2023

Service Address: 7281 PARADISO DR, APOLLO BEACH, FL 33572-1637

# **Meter Read**

Service Period: 04/29/2023 - 05/30/2023

Rate Schedule: General Service Demand - Standard

| Meter<br>Number | Read Date  | Current<br>Reading | _ Previous<br>Reading | = Total Used | Multiplier | Billing Period |
|-----------------|------------|--------------------|-----------------------|--------------|------------|----------------|
| 1000864536      | 05/30/2023 | 28,848