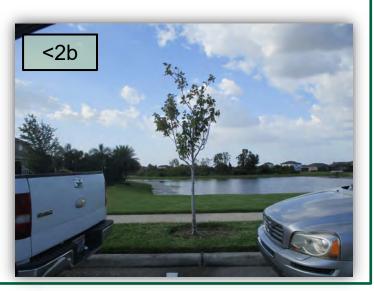

#### **Proposals**

 Sunrise to provide a proposal to completely remove another dying Sabal Palm on the west side of CGD north of Mainland between a curb inlet and a fire hydrant. (Pic 1)

Sunrise to provide a proposal to completely remove these two dying Red Maples on either side of the Golden Sky mail kiosk.
 Unfortunately, I would rather install two
 Sweetgum Trees, Liquidambar styraciflua "Rotundiloba", but the Red Maple is the only tree on this entire street. Install two 3" caliper, Red Maple, Acer rubrum "Florida Flame" variety. Proposal must include the construction of an 8"-10" water saucer surrounding the entire rootball as well as a 25 – 30 Gal. Gator Bag with a working flood bubbler attached so that it fills the gator bag every time the irrigation zone runs.
 (Pics 2a & b>)