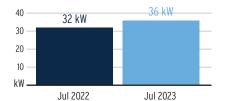

Read**

Meter Location: POOL

Service Period: 05/31/2023 - 06/28/2023 Rate Schedule: General Service Demand - Standard

| Meter<br>Number | Read Date  | Current<br>Reading | - Previous<br>Reading | = Total Used | Multiplier | Billing Period |
|-----------------|------------|--------------------|-----------------------|--------------|------------|----------------|
| 1000864538      | 06/28/2023 | 2,122              | 81,056                | 21,066 kWh   | 1          | 29 Days        |
| 1000864538      | 06/28/2023 | 36.26              | 0                     | 36.26 kW     | 1          | 29 Days        |

#### **Charge Details**



## Current Month's Electric Charges \$2,178.67

Billing information continues on next page  $\rightarrow$ 

## Avg kWh Used Per Day



## Billing Demand (kW)



#### **Load Factor**



Decreasing the proportion of your electricity utilized at peak will improve your load factor.



Sub-Account #: 221003491596 Statement Date: 08/01/2023

Service Address: 7281 PARADISO DR, APOLLO BEACH, FL 33572-1637

#### **Meter Read**

Rate Schedule: General Service Demand - Standard

| Meter<br>Number | Read Date  | Current<br>Reading | _ Previous<br>Reading | = Total Used | Multiplier | Billing Period |
|-----------------|------------|--------------------|-----------------------|--------------|------------|----------------|
| 1000864536      | 06/28/2023 | 38,984             | 28,848                | 10,136 kWh   | 1          | 29 Days        |
| 1000864536      | 06/28/2023 | 26.71              | 0                     | 26.71 kW     | 1          | 29 Days