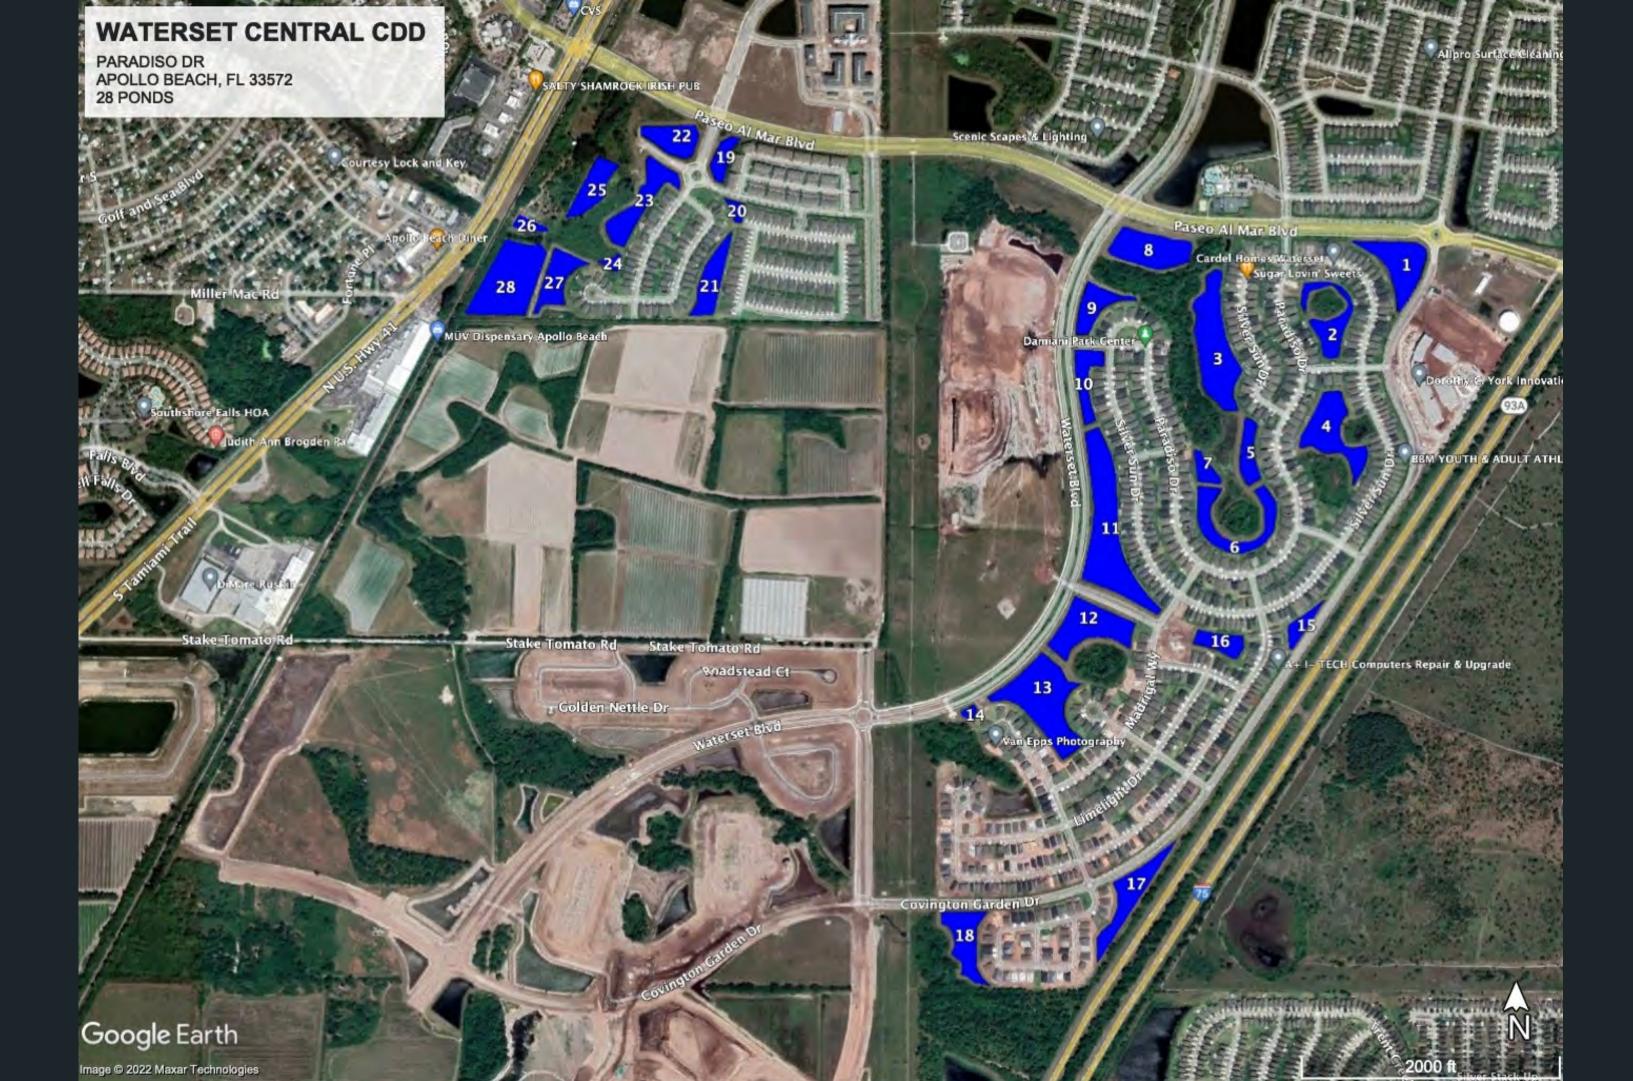

# Waterset Central Community Development District

# MONTHLY REPORT

SEPTEMBER 1, 2023

# WATERSET CENTRAL CDD

**Inspection Date:** 

August 28, 2023

**Prepared For:** 

Matthew Huber

# POND SUMMARY

- 1: Shoreline vegetation and Algae has been treated.
- 2: Shoreline vegetation and Algae has been treated.
- 3: Shoreline vegetation has been treated.
- 4: Shoreline vegetation and Algae has been treated.
- 5: Shoreline vegetation and Algae has been treated.
- 6: Shoreline vegetation and Algae has been treated.
- 7: Shoreline vegetation has been treated.
- 8: Shoreline vegetation and Algae has been treated.
- 9: Shoreline vegetation and Algae has been treated.
- 10: Shoreline vegetation and Algae has been treated.
- 11: Shoreline vegetation and Algae has been treated.
- 12: Shoreline vegetation and Algae has been treated.

# POND TREATMENTS

- 13: Shoreline vegetation and Algae has been treated.
- 14: Shoreline vegetation and Algae has been treated.
- 15: Shoreline vegetation and Algae has been treated.
- 16: Shoreline vegetation and Algae has been treated.
- 17: Shoreline vegetation and Algae has been treated.
- 18: Shoreline vegetation and Algae has been treated.
- 19: Shoreline vegetation and Algae has been treated.
- 20: Shoreline vegetation and Algae has been treated.
- 21: Shoreline vegetation and Algae has been treated.
- 22: Shoreline vegetation and Algae has been treated.
- 23: Shoreline vegetation and Algae has been treated.
- 24: Shoreline vegetation and Algae has been treated.

# POND TREATMENTS

- 25: Shoreline vegetation has been treated.
- 26: Shoreline vegetation has been treated.
- 27: Shoreline vegetation and Algae has been treated.
- 28: Shoreline vegetation and Algae has been treated.