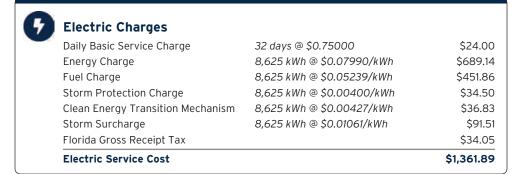

4.48 Payment Amount: \$

639038312775

Past Due - \$1,192.59 Current - \$1,361.89

Mail payment to: **TECO** P.O. BOX 31318 TAMPA, FL 33631-3318



Service For: 5701 MADRIGAL WAY AMENITY, APOLLO BEACH, FL 33572

Account #: 221008884712 Statement Date: June 05, 2023 Charges Due: June 26, 2023

#### **Meter Read**

Service Period: Apr 29, 2023 - May 30, 2023

Rate Schedule: General Service - Non Demand

| Meter<br>Number | Read Date  | Current<br>Reading | - Previous<br>Reading | = Total Used | Multiplier | Billing Period |
|-----------------|------------|--------------------|-----------------------|--------------|------------|----------------|
| 1000812338      | 05/30/2023 | 23,903             | 15,278                | 8,625 kWh    | 1          | 32 Days        |

#### **Charge Details**



#### Avg kWh Used Per Day



**Important Messages** 

**Total Current Month's Charges** 

\$1,361.89

For more information about your bill and understanding your charges, please visit **TampaElectric.com** 

#### Ways To Pay Your Bill



#### **Bank Draft**

Visit **TECOaccount.com** for free recurring or one time payments via checking or savings account.



#### In-Person

Find list of
Payment Agents at
TampaElectric.com



#### Mail A Check

#### Payments:

P.O. Box 31318 Tampa, FL 33631-3318 Mail your payment in the enclosed envelope.

#### All Other Correspondences:

Tampa Electric P.O. Box 111 Tampa, FL 33601-0111

#### **Contact Us**

#### Online:

TampaElectric.com **Phone:** 

Commercial Customer Care: 866-832-6249

Residential Customer Care: 813-223-0800 (Hillsborough) 863-299-0