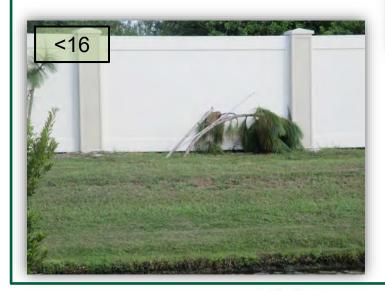

- 16. Also to be completed the week of August 7<sup>th</sup>, there are still leaning or completely down trees along the I-75 wall behind the pond bank. (Pic 16>)
- 17. Remove lodge poles from the Bald Cypress on pond banks.