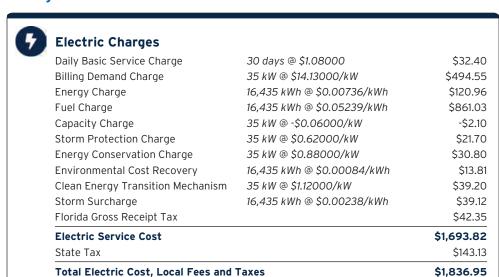

nues on next page ->



Sub-Account #: 221003491596 Statement Date: 06/01/2023

Service Address: 7281 PARADISO DR, APOLLO BEACH, FL 33572-1637

#### **Meter Read**

Meter Location: POOL

**Service Period:** 03/30/2023 - 04/28/2023

Rate Schedule: General Service Demand - Standard

| Meter<br>Number | Read Date  | Current<br>Reading | - Previous<br>Reading | = Total Used | Multiplier | Billing Period |
|-----------------|------------|--------------------|-----------------------|--------------|------------|----------------|
| 1000864538      | 04/28/2023 | 62,014             | 45,579                | 16,435 kWh   | 1          | 30 Days        |
| 1000864538      | 04/28/2023 | 34.52              | 0                     | 34.52 kW     | 1          | 30 Days        |

#### **Charge Details**



#### Current Month's Electric Charges \$1,836.95

Billing information continues on next page  $\rightarrow$ 

#### Avg kWh Used Per Day



#### Billing Demand (kW)



#### Load Factor



Decreasing the proportion of your electricity utilized at peak will improve your load factor.





Service Address: 7281 PARADISO DR, APOLLO BEACH, FL 33572-1637

#### **Meter Read**

Service Period: 03/30/2023 - 04/28/2023 Rate Schedule: General Service Demand - Standard

| Meter<br>Number | Read Date  | Current<br>Reading | - Previous<br>Reading | = Total Used | Multiplier | Billing Period |
|-----------------|------------|--------------------|-----------------------|--------------|------------|----------------|
| 1000864536      | 04/28/2023 | 19,938             | 12,296                | 7,642 kWh