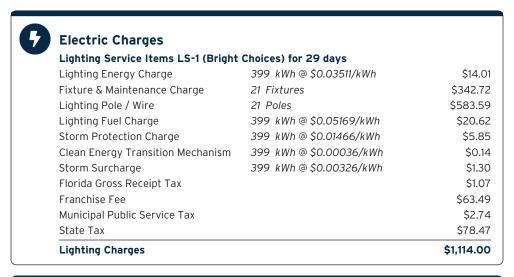

m Surcharge                   | 21 kWh @ \$0.01061/kWh | \$0.2  |
| Clean Energy Transition Mechanism | 21 kWh @ \$0.00427/kWh | \$0.0  |
| Storm Protection Charge           | 21 kWh @ \$0.00400/kWh | \$0.0  |
| Fuel Charge                       | 21 kWh @ \$0.05239/kWh | \$1.1  |
| Energy Charge                     | 21 kWh @ \$0.07990/kWh | \$1.6  |
| Daily Basic Service Charge        | 29 days @ \$0.75000    | \$21.7 |
| Electric Charges                  |                        |        |

## Avg kWh Used Per Day



## **Current Month's Electric Charges**

\$27.72



Sub-Account #: 221008097190 Statement Date: 08/01/2023

Service Address: WATERSET PHASE 5A2-2B, LIGHTS, APOLLO BEACH, FL 33572

Service Period: 05/31/2023 - 06/28/2023 Rate Schedule: Lighting Service

#### Charge Details



| Current Month's Electric Charges | \$1,114.00  |
|----------------------------------|-------------|
| Total Current Month's Charges    | \$11,026.46 |

## **Important Messages**

Removing Your Envelope. We've noticed that you have been paying your bill electronically lately. To help cut down on clutter and waste, we are no longer including a remittance envelope with your bill. Should you want to mail in your payment, you can request a payment envelope by calling 813-223-0800 or simply use a regular envelope and address it to TECO P.O. Box 31318, Tampa, Florida 33631-3318.

# WATERSET CENTRAL COMMUNITY DEVELOPMENT DISTRICT

DISTRICT OFFICE · 9428 CAMDEN FIELD PARKWAY · RIVERVIEW, FLORIDA 33578

## **Check Request**

| Request Date: 0 | 08/21/2023 |
|-----------------|------------|
|----