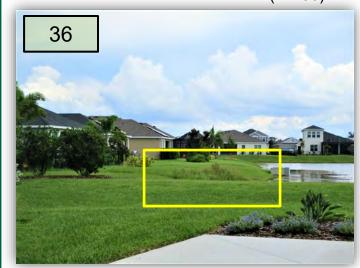

#### Waterset Blvd. South, New Amenity, Wayfarer Cul-de-Sac

- 34. Why is much of the Blue Daze dying on the WSBlvd. medians? It is thriving on CGD.
- 35. Trim all beds of Bougainvillea on Waterline.
- 36. Sunrise needs to ensure they are mowing behind the first four lots on Silver Sun east of Madrigal Way. These lots abut the property line of the new Amenity Center. We may have a resident (5<sup>th</sup> lot) that is not mowing down to the water line behind their home. (Pic 36)