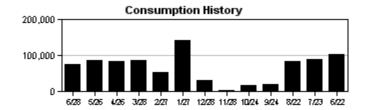

### Tab 4

DATE: September 7, 2023 PROJECT: Waterset Central

RE: August Irrigation System Maintenance

Routine maintenance was conducted throughout the month and any alarms were addressed as quickly as possible.

In addition to routine maintenance, the following issues were addressed:

- Continued working with construction company that is installing the turn lanes for the new County Park along Waterset Blvd. New bubblers were installed on the six sycamore trees.
- Responded to report of a broken sprinkler on Estero and Madrigal, near the mailboxes and replaced pop-up.
- Continued monitoring new plant material inside pools.
- Shut site down for 5 days in anticipation of Hurricane Adalia.

The ET sensor located on the Hunter ACC controller along Paseo Al Mar at Paradiso recorded 4.41" of ET and 2.24" of rain between August 1<sup>st</sup> and August 31<sup>st</sup>. There were two significant rainfall events of 0.25" or more, the greatest occurring on August 3<sup>rd</sup>, when 1.56" was recorded. The site was shut down for a total of 10 days to take advantage of what nature provided. Despite the heavier rains from Idalia, portions of the Tampa Bay area continue to experience abnormally dry to moderate drought conditions. The National Weather service is predicting more rain for the area, but the short-term forecast does not appear favorable.