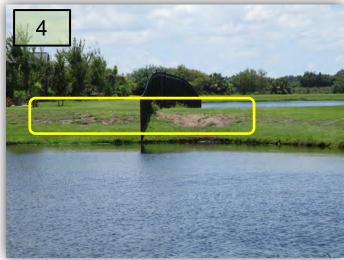

4. Regarding No. 11 in the July 31<sup>st</sup> report, I did not receive a response back regarding the erosion on the pond bank south of Gold Coast east of Milestone. Are there any insects or diseases here? At what height are the mowers mowing here? It should be around 4". (Pic 4)