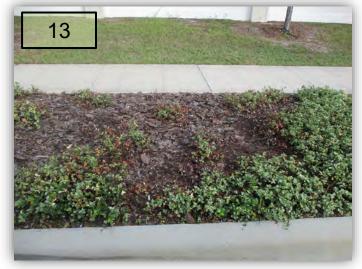

14. Have crews only partially trimmed the Copperleaf plants along the west side of CGD? To the north, they are very short and a lot of bare wood is showing. To the south, they are still quite tall. (Pic 14)