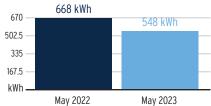

637

#### **Meter Read**

Meter Location: POOL

**Service Period:** 03/30/2023 - 04/28/2023

Rate Schedule: General Service Demand - Standard

| Meter<br>Number | Read Date  | Current<br>Reading | - Previous<br>Reading | = Total Used | Multiplier | Billing Period |
|-----------------|------------|--------------------|-----------------------|--------------|------------|----------------|
| 1000864538      | 04/28/2023 | 62,014             | 45,579                | 16,435 kWh   | 1          | 30 Days        |
| 1000864538      | 04/28/2023 | 34.52              | 0                     | 34.52 kW     | 1          | 30 Days        |

#### **Charge Details**



#### Current Month's Electric Charges \$1,836.95

Billing information continues on next page  $\rightarrow$ 

#### Avg kWh Used Per Day



#### Billing Demand (kW)



#### Load Factor



Decreasing the proportion of your electricity utilized at peak will improve your load factor.





Service Address: 7281 PARADISO DR, APOLLO BEACH, FL 33572-1637

#### **Meter Read**

Service Period: 03/30/2023 - 04/28/2023 Rate Schedule: General Service Demand - Standard

| Meter<br>Number | Read Date  | Current<br>Reading | - Previous<br>Reading | = Total Used | Multiplier | Billing Period |
|-----------------|------------|--------------------|-----------------------|--------------|------------|----------------|
| 1000864536      | 04/28/2023 | 19,938             | 12,296                | 7,642 kWh    | 1          | 30 Days        |
| 1000864536      | 04/28/2023 | 24.78              | 0                     | 24.78 kW     | 1          | 3