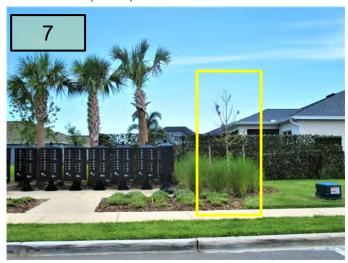

- Tighten up the Confederate Jasmine on the outbound side monuments at Milestone and Paseo Al Mar (PAM).
- 2. Bougainvillea are starting to need to be topped at the same monuments as well as the Milestone median.
- 3. More areas of Variegated Confederate
  Jasmine are starting to thin in WSC,
  specifically on the Milestone medians. These
  leaves in the center of the bed are turning
  brown. Has Sunrise taken any samples to a
  lab for diagnosis? (Pic 3)