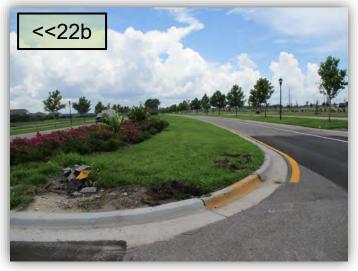

22. Newly installed St. Augustine on the left turn northbound lanes on WSBlvd. median at Reservoir is dying. Who needs to replace this? Also, is it the board's wish to have this Bougainvillea bed expanded on the west side of this median so the tip is balanced? (Pics 22a, b & c>)