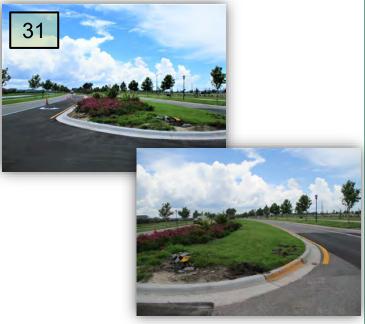

22. Newly installed St. Augustine on the left turn northbound lanes on WSBlvd. median at Reservoir is dying. Who needs to replace this? Also, is it the board's wish to have this Bougainvillea bed expanded on the west side of this median so the tip is balanced? (Pics 22a, b & c>)