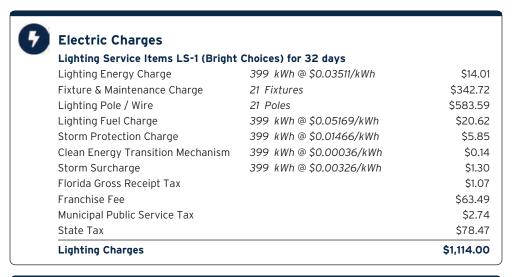

| 32 Days        |

# **Charge Details**

### **Electric Charges** Daily Basic Service Charge 32 days @ \$0.75000 \$24.00 Energy Charge 26 kWh @ \$0.07990/kWh \$2.08 Fuel Charge 26 kWh @ \$0.05239/kWh \$1.36 Storm Protection Charge 26 kWh @ \$0.00400/kWh \$0.10 Clean Energy Transition Mechanism 26 kWh @ \$0.00427/kWh \$0.11 Storm Surcharge 26 kWh @ \$0.01061/kWh \$0.28 Florida Gross Receipt Tax \$0.72 **Electric Service Cost** \$28.65 State Tax \$2.42 Total Electric Cost, Local Fees and Taxes \$31.07

# Avg kWh Used Per Day



# **Current Month's Electric Charges**

\$31.07

Billing information continues on next page →





Service Address: WATERSET PHASE 5A2-2B, LIGHTS, APOLLO BEACH, FL 33572

Service Period: 04/29/2023 - 05/30/2023 Rate Schedule: Lighting Service

# Charge Details



\$1,114.00

**Total Current Month's Charges** 

\$10,833.79



### WATERSET CENTRAL CDD

5701 MADRIGAL WAY APOLLO BEACH, FL 33572 Statement Date: July 05, 2023

Amount Due:

\$32.90

Due Date: July 26, 2023 Account #: 221008930457

[MEGINED]

JUL 10 2023

# **Account Summary**

| Previous Amount Due           | 1. Chata 1  | \$32.90  |
|-------------------------------|-------------|----------|
| Payment(s) Received Since Las | t Statement | -\$32.90 |

Amount not paid by due date may be assessed a late payment charge and an additional deposit.





Scan here to view your account online.



- Cooking
- Water heating
- Drying
- Air conditioning (Gas heat pump)

Learn more at PeoplesGas.com/BizRebates.

Learn about your newly redesigned bill and get deeper insights about your usage by visit