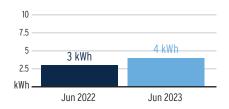

sed | Multiplier | Billing Period |
|-----------------|------------|--------------------|-----------------------|--------------|------------|----------------|
| 1000534960      | 05/30/2023 | 3,346              | 3,210                 | 136 kWh      | 1          | 32 Days        |

# **Charge Details**

### **Electric Charges** Daily Basic Service Charge 32 days @ \$0.75000 \$24.00 Energy Charge 136 kWh @ \$0.07990/kWh \$10.87 Fuel Charge 136 kWh @ \$0.05239/kWh \$7.13 Storm Protection Charge 136 kWh @ \$0.00400/kWh \$0.54 Clean Energy Transition Mechanism 136 kWh @ \$0.00427/kWh \$0.58 Storm Surcharge \$1.44 136 kWh @ \$0.01061/kWh Florida Gross Receipt Tax \$1.14 **Electric Service Cost** \$45.70 State Tax \$3.86 Total Electric Cost, Local Fees and Taxes \$49.56

# Avg kWh Used Per Day



# **Current Month's Electric Charges**

\$49.56

Billing information continues on next page →



Sub-Account #: 211019514606 Statement Date: 06/30/2023

Service Address: 6350 CAMINO DR, IRRG, APOLLO BEACH, FL 33572-3438

# **Meter Read**

Service Period: 04/29/2023 - 05/30/2023

Rate Schedule: General Service - Non Demand

| Meter<br>Number | Read Date  | Current<br>Reading | - Previous<br>Reading | = Total Used | Multiplier | Billing Period |
|-----------------|------------|--------------------|-----------------------|--------------|------------|----------------|
| 1000533624      | 05/30/2023 | 259                | 252                   | 7 kWh        | 1          | 32 Days        |

# **Charge Details**

### **Electric Charges** Daily Basic Service Charge 32 days @ \$0.75000 \$24.00 *