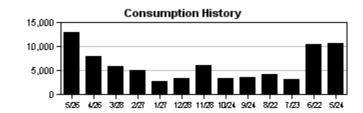

The ET sensor located on the Hunter ACC controller along Paseo Al Mar at Paradiso recorded 4.41" of ET and 2.24" of rain between August 1<sup>st</sup> and August 31<sup>st</sup>. There were two significant rainfall events of 0.25" or more, the greatest occurring on August 3<sup>rd</sup>, when 1.56" was recorded. The site was shut down for a total of 10 days to take advantage of what nature provided. Despite the heavier rains from Idalia, portions of the Tampa Bay area continue to experience abnormally dry to moderate drought conditions. The National Weather service is predicting more rain for the area, but the short-term forecast does not appear favorable.