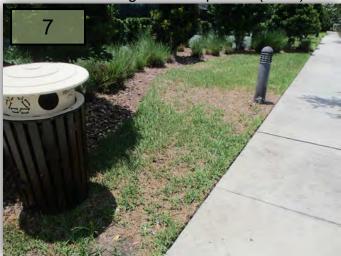

4. Regarding No. 11 in the July 31<sup>st</sup> report, I did not receive a response back regarding the erosion on the pond bank south of Gold Coast east of Milestone. Are there any insects or diseases here? At what height are the mowers mowing here? It should be around 4". (Pic 4)