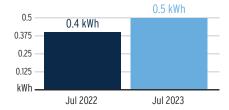

Multiplier | Billing Period |
|-----------------|------------|--------------------|-----------------------|--------------|------------|----------------|
| 1000621293      | 06/28/2023 | 337                | 322                   | 15 kWh       | 1          | 29 Days        |

#### **Charge Details**

#### **Electric Charges** Daily Basic Service Charge 29 days @ \$0.75000 \$21.75 **Energy Charge** 15 kWh @ \$0.07990/kWh \$1.20 Fuel Charge \$0.79 15 kWh @ \$0.05239/kWh Storm Protection Charge 15 kWh @ \$0.00400/kWh \$0.06 Clean Energy Transition Mechanism 15 kWh @ \$0.00427/kWh \$0.06 Storm Surcharge 15 kWh @ \$0.01061/kWh \$0.16 Florida Gross Receipt Tax \$0.62 **Electric Service Cost** \$24.64 State Tax \$2.08 Total Electric Cost, Local Fees and Taxes \$26.72

#### Avg kWh Used Per Day



# **Current Month's Electric Charges**

\$26.72

Billing information continues on next page →



Sub-Account #: 211023029229 Statement Date: 08/01/2023

Service Address: 5490 WAYFARER AVE, APOLLO BEACH, FL 33572-2793

#### **Meter Read**

Meter Location: IRRIGATION

Service Period: 05/31/2023 - 06/28/2023 Rate Schedule: General Service - Non Demand

| Meter<br>Number | Read Date  | Current<br>Reading | - Previous<br>Reading | = | Total Used | Multiplier | Billing Period |
|-----------------|------------|--------------------|-----------------------|---|------------|------------|----------------|
| 1000835917      | 06/28/2023 | 281                | 270                   |   | 11 kWh     | 1          | 29 Days        |

## **Charge Details**

#### **Electric Charges** Daily Basic Service C