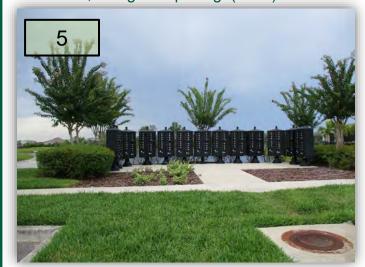

- Tighten up the Confederate Jasmine on the outbound side monuments at Milestone and Paseo Al Mar (PAM).
- 2. Bougainvillea are starting to need to be topped at the same monuments as well as the Milestone median.
- 3. More areas of Variegated Confederate
  Jasmine are starting to thin in WSC,
  specifically on the Milestone medians. These
  leaves in the center of the bed are turning
  brown. Has Sunrise taken any samples to a
  lab for diagnosis? (Pic 3)