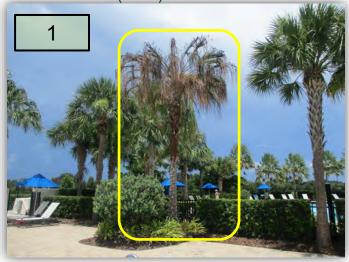

#### **Proposals**

 Sunrise to provide a proposal to completely remove another dying Sabal Palm on the west side of CGD north of Mainland between a curb inlet and a fire hydrant. (Pic 1)

Sunrise to provide a proposal to completely remove these two dying Red Maples on either side of the Golden Sky mail kiosk.
 Unfortunately, I would rather install two
 Sweetgum Trees, Liquidambar styraciflua "Rotundiloba", but the Red Maple is the only tree on this entire street. Install two 3" caliper, Red Maple, Acer rubrum "Florida Flame" variety. Proposal must include the construction of an 8"-10" water saucer surrounding the entire rootball as well as a 25 – 30 Gal. Gator Bag with a working flood bubbler attached so that it fills the gator bag every time the irrigation zone runs.
 (Pics 2a & b>)