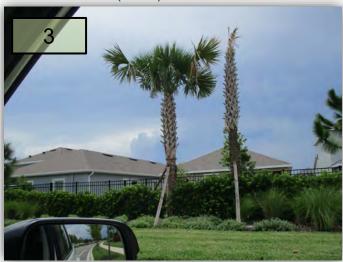

3. Sunrise to provide a proposal to completely remove a dead Sabal Palm near a fire hydrant between Mainland and Wayfarer. Provide an option to replace with a Sabal Palm of the same size. Proposal must include at least one flood bubbler and the construction of a water saucer 8" – 10" deep completely surrounding the root ball. (Pic 3)