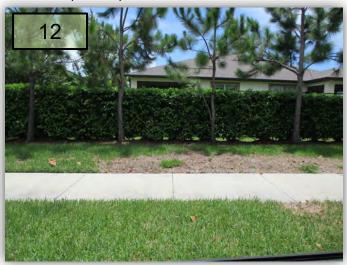

14. Have crews only partially trimmed the Copperleaf plants along the west side of CGD? To the north, they are very short and a lot of bare wood is showing. To the south, they are still quite tall. (Pic 14)