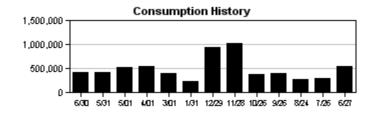

### Tab 4

DATE: September 7, 2023 PROJECT: Waterset Central

RE: August Irrigation System Maintenance

Routine maintenance was conducted throughout the month and any alarms were addressed as quickly as possible.

In addition to routine maintenance, the following issues were addressed:

- Continued working with construction company that is installing the turn lanes for the new County Park along Waterset Blvd. New bubblers were installed on the six sycamore trees.
- Responded to report of a broken sprinkler on Estero and Madrigal, near the mailboxes and replaced pop-up.
- Continued monitoring new plant material inside pools.
- Shut site down for 5 days in anticipation of Hurricane Adalia.

The ET sensor located on the Hunter ACC controller along Paseo Al Mar at Paradiso recorded 4.41" of ET and 2.24" of rain between August 1<sup>st</sup> and August 31<sup>st</sup>. There were two significant rainfall events of 0.25" or more, the greatest occurring on August 3<sup>rd</sup>, when 1.56" was recorded. The site was shut down for a total of 10 days to take advantage of what nature provided. Despite the heavier rains from Idalia, portions of the Tampa Bay area continue to experience abnormally dry to moderate drought conditions. The National Weather service is predicting more rain for the area, but the short-term forecast does not appear favorable.