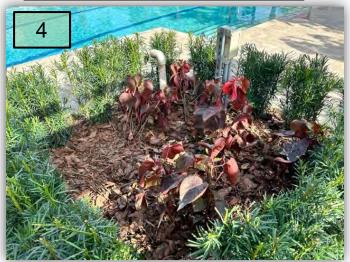

14. Have crews only partially trimmed the Copperleaf plants along the west side of CGD? To the north, they are very short and a lot of bare wood is showing. To the south, they are still quite tall. (Pic 14)