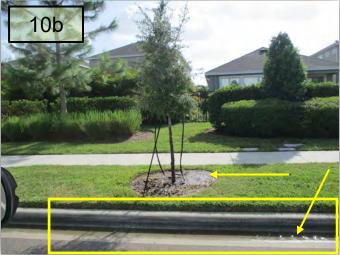

4. Regarding No. 11 in the July 31<sup>st</sup> report, I did not receive a response back regarding the erosion on the pond bank south of Gold Coast east of Milestone. Are there any insects or diseases here? At what height are the mowers mowing here? It should be around 4". (Pic 4)