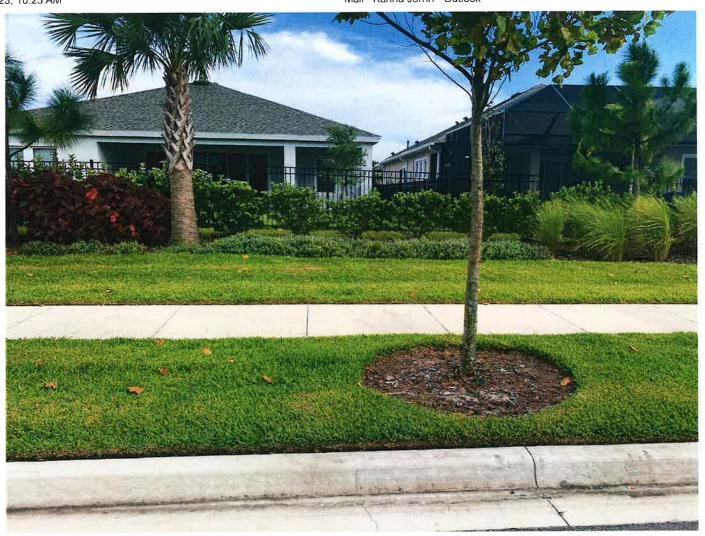

#### Wayfarer, CGD, Reservoir Park, WSBlvd. at Reservoir

18. I've requested new St. Augustine turf to be installed and invoiced at the SW corner of Wayfarer and CGD. By what date will this be completed? (Pic 18)

- 19. There are also quite varied heights that the Sweet Viburnum and Copperleaf Plants are being maintained. These must be consistent – "terraced" between species, but consistent amongst the same type of plant. (Pic 19>)
- 20. Was anything determined to be the cause of the failing Copperleaf Plants in the Tagalong mail kiosk pocket park? No response was provided. (Pic 20>)
- 21. There remains a lot of brown Juniper on the east side of Reservoir Park. What is causing this? Treat and trim out dead.