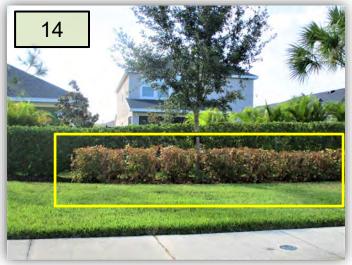

14. Have crews only partially trimmed the Copperleaf plants along the west side of CGD? To the north, they are very short and a lot of bare wood is showing. To the south, they are still quite tall. (Pic 14)