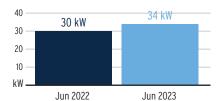

*Meter Read**

Meter Location: POOL

Service Period: 04/29/2023 - 05/30/2023 Rate Schedule: General Service Demand - Standard

| Meter<br>Number | Read Date  | Current<br>Reading | - Previous<br>Reading | = Total Used | Multiplier | Billing Period |
|-----------------|------------|--------------------|-----------------------|--------------|------------|----------------|
| 1000864538      | 05/30/2023 | 81,056             | 62,014                | 19,042 kWh   | 1          | 32 Days        |
| 1000864538      | 05/30/2023 | 33.56              | 0                     | 33.56 kW     | 1          | 32 Days        |

# **Charge Details**



# Current Month's Electric Charges \$2,003.38

Billing information continues on next page  $\rightarrow$ 

# Avg kWh Used Per Day



# Billing Demand (kW)



### Load Factor



Decreasing the proportion of your electricity utilized at peak will improve your load factor.



Sub-Account #: 221003491596 Statement Date: 06/30/2023

Service Address: 7281 PARADISO DR, APOLLO BEACH, FL 33572-1637

# **Meter Read**

Service Period: 04/29/2023 - 05/30/2023

Rate Schedule: General Service Demand - Standard

| Meter<br>Number | Read Date  | Current<br>Reading | _ Previous<br>Reading | = Total Used | Multiplier | Billing Period |
|-----------------|------------|--------------------|-----------------------|--------------|------------|----------------|
| 1000864536      | 05/30/2023 | 28,848             | 19,938                | 8,910 kWh    | 1          | 32 Days        |
| 1000864536      | 05/30/2023 | 25.83              | 0                     | 25.83