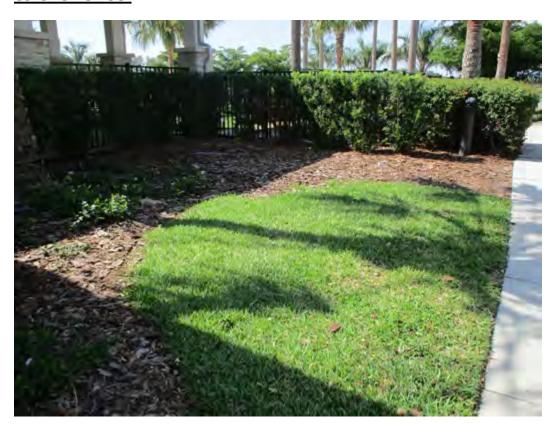

4. Regarding No. 11 in the July 31<sup>st</sup> report, I did not receive a response back regarding the erosion on the pond bank south of Gold Coast east of Milestone. Are there any insects or diseases here? At what height are the mowers mowing here? It should be around 4". (Pic 4)