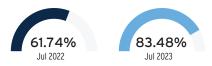

POOL

Service Period: 05/31/2023 - 06/28/2023 Rate Schedule: General Service Demand - Standard

| Meter<br>Number | Read Date  | Current<br>Reading | - Previous<br>Reading | = Total Used | Multiplier | Billing Period |
|-----------------|------------|--------------------|-----------------------|--------------|------------|----------------|
| 1000864538      | 06/28/2023 | 2,122              | 81,056                | 21,066 kWh   | 1          | 29 Days        |
| 1000864538      | 06/28/2023 | 36.26              | 0                     | 36.26 kW     | 1          | 29 Days        |

#### **Charge Details**



## Current Month's Electric Charges \$2,178.67

Billing information continues on next page  $\rightarrow$ 

## Avg kWh Used Per Day



## Billing Demand (kW)



#### **Load Factor**



Decreasing the proportion of your electricity utilized at peak will improve your load factor.



Sub-Account #: 221003491596 Statement Date: 08/01/2023

Service Address: 7281 PARADISO DR, APOLLO BEACH, FL 33572-1637

#### **Meter Read**

Rate Schedule: General Service Demand - Standard

| Meter<br>Number | Read Date  | Current<br>Reading | _ Previous<br>Reading | = Total Used | Multiplier | Billing Period |
|-----------------|------------|--------------------|-----------------------|--------------|------------|----------------|
| 1000864536      | 06/28/2023 | 38,984             | 28,848                | 10,136 kWh   | 1          | 29 Days        |
| 1000864536      | 06/28/2023 | 26.71              | 0                     | 26.71 kW     | 1          | 29 Days        |

## **Charge Detai