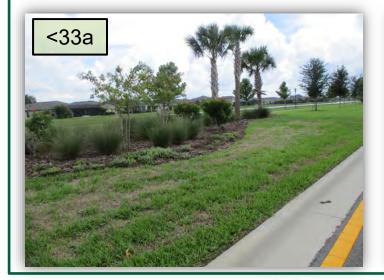

- 32. Tree rings are not being maintained on the west ROW of WSBlvd. between Reservoir and Waterline.
- 33. Sunrise to diagnose and treat why large areas of turf and Blue Daze on the WSBlvd. median between Reservoir and Waterline are dying. Provide an update. (Pics 33a & b>)