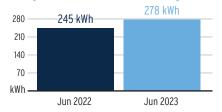

| 1          | 32 Days        |

# **Charge Details**

### **Electric Charges** Daily Basic Service Charge 32 days @ \$1.08000 \$34.56 Billing Demand Charge 26 kW @ \$14.13000/kW \$367.38 **Energy Charge** 8,910 kWh @ \$0.00736/kWh \$65.58 Fuel Charge 8,910 kWh @ \$0.05239/kWh \$466.79 Capacity Charge 26 kW @ -\$0.06000/kW -\$1.56 Storm Protection Charge 26 kW @ \$0.62000/kW \$16.12 **Energy Conservation Charge** $26 \, kW @ \$0.88000/kW$ \$22.88 **Environmental Cost Recovery** 8,910 kWh @ \$0.00084/kWh \$7.48 Clean Energy Transition Mechanism 26 kW @ \$1.12000/kW \$29.12 Storm Surcharge 8,910 kWh @ \$0.00238/kWh \$21.21 \$26.40 Florida Gross Receipt Tax **Electric Service Cost** \$1,055.96 State Tax \$89.23 Total Electric Cost, Local Fees and Taxes \$1,145.19

# Avg kWh Used Per Day



Current Month's Electric Charges

\$1,145.19

Billing information continues on next page ->



Sub-Account #: 221006521464 Statement Date: 06/30/2023

Service Address: 7302 PARADISO DR, APOLLO BEACH, FL 33572-1640

# **Meter Read**

Service Period: 04/29/2023 - 05/30/2023 Rate Schedule: General Service - Non Demand

| Meter<br>Number | Read Date  | Current<br>Reading | - Previous<br>Reading | = | Total Used | Multiplier | Billing Period |
|-----------------|------------|--------------------|-----------------------|---|------------|------------|----------------|
| 1000451792      | 05/30/2023 | 371                | 360                   |   | 11 kWh     | 1          | 32 Days        |

# **Charge Details**

### **Electric Charges** Daily Basic Service Charge 32 days @ \$0.75000 \$24.00 **