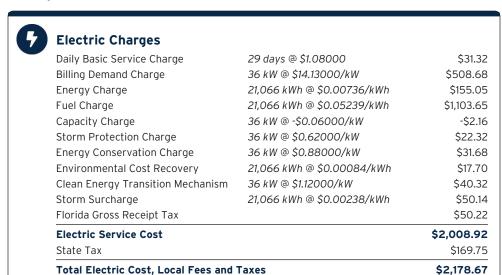

ic Charges** 

\$3,574.00



Sub-Account #: 221003491596 Statement Date: 08/01/2023

Service Address: 7281 PARADISO DR, APOLLO BEACH, FL 33572-1637

#### **Meter Read**

Meter Location: POOL

Service Period: 05/31/2023 - 06/28/2023 Rate Schedule: General Service Demand - Standard

| Meter<br>Number | Read Date  | Current<br>Reading | - Previous<br>Reading | = Total Used | Multiplier | Billing Period |
|-----------------|------------|--------------------|-----------------------|--------------|------------|----------------|
| 1000864538      | 06/28/2023 | 2,122              | 81,056                | 21,066 kWh   | 1          | 29 Days        |
| 1000864538      | 06/28/2023 | 36.26              | 0                     | 36.26 kW     | 1          | 29 Days        |

#### **Charge Details**



## Current Month's Electric Charges \$2,178.67

Billing information continues on next page  $\rightarrow$ 

## Avg kWh Used Per Day



## Billing Demand (kW)



#### **Load Factor**



Decreasing the proportion of your electricity utilized at peak will improve your load factor.



Sub-Account #: 221003491596 Statement Date: 08/01/2023

Service Address: 7281 PARADISO DR, APOLLO BEACH, FL 33572-1637

#### **Meter Read**

Rate Schedule: General Service Demand - Standard

| Meter<br>Number | Read Date  | Current<br>Reading | _ Previous<br>Reading | = Total Used | Multiplier | Billing Period |
|-----------------|------------|--------------------|-----------------------|--------------|------------|----------------|
| 1000864536      | 06/28/2023 | 38,984             | 28,848                | 1