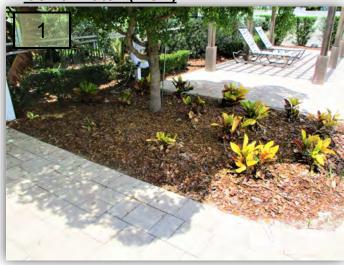

- Tighten up the Confederate Jasmine on the outbound side monuments at Milestone and Paseo Al Mar (PAM).
- 2. Bougainvillea are starting to need to be topped at the same monuments as well as the Milestone median.
- 3. More areas of Variegated Confederate
  Jasmine are starting to thin in WSC,
  specifically on the Milestone medians. These
  leaves in the center of the bed are turning
  brown. Has Sunrise taken any samples to a
  lab for diagnosis? (Pic 3)