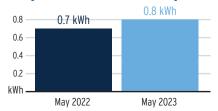

Multiplier | Billing Period |
|-----------------|------------|--------------------|-----------------------|---|------------|------------|----------------|
| 1000475292      | 04/28/2023 | 801                | 779                   |   | 22 kWh     | 1          | 29 Days        |

#### **Charge Details**

#### **Electric Charges** Daily Basic Service Charge 29 days @ \$0.75000 \$21.75 Energy Charge 22 kWh @ \$0.07990/kWh \$1.76 Fuel Charge 22 kWh @ \$0.05239/kWh \$1.15 Storm Protection Charge 22 kWh @ \$0.00400/kWh \$0.09 Clean Energy Transition Mechanism 22 kWh @ \$0.00427/kWh \$0.09 Storm Surcharge 22 kWh @ \$0.01061/kWh \$0.23 Florida Gross Receipt Tax \$0.64 **Electric Service Cost** \$25.71 State Tax \$2.17 Total Electric Cost, Local Fees and Taxes \$27.88

#### Avg kWh Used Per Day



#### **Current Month's Electric Charges**

\$27.88

Billing information continues on next page →





Service Address: WATERSET PHASE 5A2-2B, LIGHTS, APOLLO BEACH, FL 33572

Service Period: 03/30/2023 - 04/28/2023 Rate Schedule: Lighting Service

#### Charge Details



| <b>Current Month's Electric Ch</b> | arges |
|------------------------------------|-------|
|------------------------------------|-------|

\$1,114.00

**Total Current Month's Charges** 

\$10,672.25

Limit \$2,500.00 For the Month June 2023

 $All\ Expenditures\ must\ be\ supported\ by\ receipts\ in\ order\ to\ be\ eligible\ for\ reimbursement.$  Attach\ all\ receipts\ to\ this\ form.

|          |                          |                                                           |            | Clubhouse            |