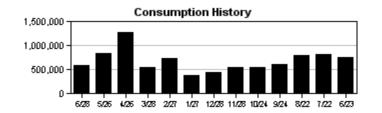

### Tab 4

DATE: September 7, 2023 PROJECT: Waterset Central

RE: August Irrigation System Maintenance

Routine maintenance was conducted throughout the month and any alarms were addressed as quickly as possible.

In addition to routine maintenance, the following issues were addressed:

- Continued working with construction company that is installing the turn lanes for the new County Park along Waterset Blvd. New bubblers were installed on the six sycamore trees.
- Responded to report of a broken sprinkler on Estero and Madrigal, near the mailboxes and replaced pop-up.
- Continued monitoring new plant material inside pools.
- Shut site down for 5 days in anticipation of Hurricane Adalia.

The ET sensor located on the Hunter ACC controller along Paseo Al Mar at Paradiso recorded 4.41" of ET and 2.24" of rain between August 1<sup>st</sup> and August 31<sup>st</sup>. There were two significant rainfall events of 0.25" or more, the greatest occurring on August 3<sup>rd</sup>, when 1.56" was recorded. The site was shut down for a total of 10 days to take advantage of what nature provided. Despite the heavier rains from Idalia, portions of the Tampa Bay area continue to experience abnormally dry to moderate drought conditions. The National Weather service is predicting more rain for the area, but the short-term forecast does not appear favorable.