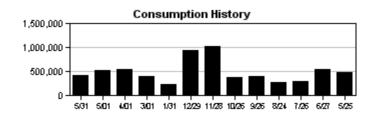

### Tab 4

DATE: September 7, 2023 PROJECT: Waterset Central

RE: August Irrigation System Maintenance

Routine maintenance was conducted throughout the month and any alarms were addressed as quickly as possible.

In addition to routine maintenance, the following issues were addressed:

- Continued working with construction company that is installing the turn lanes for the new County Park along Waterset Blvd. New bubblers were installed on the six sycamore trees.
- Responded to report of a broken sprinkler on Estero and Madrigal, near the mailboxes and replaced pop-up.
- Continued monitoring new plant material inside pools.
- Shut site down for 5 days in anticipation of Hurricane Adalia.

The ET sensor located on the Hunter ACC controller along Paseo Al Mar at Paradiso recorded 4.41" of ET and 2.24" of rain between August 1<sup>st</sup> and August 31<sup>st</sup>. There were two significant rainfall events of 0.25" or more, the greatest occurring on August 3<sup>rd</sup>, when 1.56" was recorded. The site was shut down for a total of 10 days to take advantage of what nature provided. Despite the heavier rains from Idalia, portions of the Tampa Bay area continue to experience abnormally dry to moderate drought conditions. The National Weather service is predicting more rain for the area, but the short-term forecast does not appear favorable.