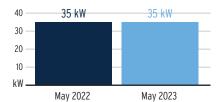

ter Location: POOL

**Service Period:** 03/30/2023 - 04/28/2023

Rate Schedule: General Service Demand - Standard

| Meter<br>Number | Read Date  | Current<br>Reading | - Previous<br>Reading | = Total Used | Multiplier | Billing Period |
|-----------------|------------|--------------------|-----------------------|--------------|------------|----------------|
| 1000864538      | 04/28/2023 | 62,014             | 45,579                | 16,435 kWh   | 1          | 30 Days        |
| 1000864538      | 04/28/2023 | 34.52              | 0                     | 34.52 kW     | 1          | 30 Days        |

#### **Charge Details**



#### Current Month's Electric Charges \$1,836.95

Billing information continues on next page  $\rightarrow$ 

#### Avg kWh Used Per Day



#### Billing Demand (kW)



#### Load Factor



Decreasing the proportion of your electricity utilized at peak will improve your load factor.





Service Address: 7281 PARADISO DR, APOLLO BEACH, FL 33572-1637

#### **Meter Read**

Service Period: 03/30/2023 - 04/28/2023 Rate Schedule: General Service Demand - Standard

| Meter<br>Number | Read Date  | Current<br>Reading | - Previous<br>Reading | = Total Used | Multiplier | Billing Period |
|-----------------|------------|--------------------|-----------------------|--------------|------------|----------------|
| 1000864536      | 04/28/2023 | 19,938             | 12,296                | 7,642 kWh    | 1          | 30 Days        |
| 1000864536      | 04/28/2023 | 24.78              | 0                     | 24.78 kW     | 1          | 30 Days        |

#### **Char