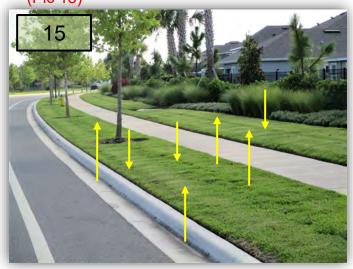

4. Regarding No. 11 in the July 31<sup>st</sup> report, I did not receive a response back regarding the erosion on the pond bank south of Gold Coast east of Milestone. Are there any insects or diseases here? At what height are the mowers mowing here? It should be around 4". (Pic 4)