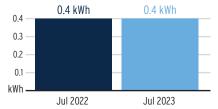

ed | Multiplier | Billing Period |
|-----------------|------------|--------------------|-----------------------|---|------------|------------|----------------|
| 1000835917      | 06/28/2023 | 281                | 270                   |   | 11 kWh     | 1          | 29 Days        |

## **Charge Details**

#### **Electric Charges** Daily Basic Service Charge 29 days @ \$0.75000 \$21.75 Energy Charge 11 kWh @ \$0.07990/kWh \$0.88 11 kWh @ \$0.05239/kWh Fuel Charge \$0.58 Storm Protection Charge 11 kWh @ \$0.00400/kWh \$0.04 Clean Energy Transition Mechanism 11 kWh @ \$0.00427/kWh \$0.05 Storm Surcharge 11 kWh @ \$0.01061/kWh \$0.12 Florida Gross Receipt Tax \$0.60 **Electric Service Cost** \$24.02 State Tax \$2.03 Total Electric Cost, Local Fees and Taxes \$26.05

## Avg kWh Used Per Day



## **Current Month's Electric Charges**

\$26.05



Sub-Account #: 211024719158 Statement Date: 08/01/2023

Service Address: COVINGTON GARDEN DRIVE PH 5B2, APOLLO BEACH, FL 33572

Service Period: 05/31/2023 - 06/28/2023 Rate Schedule: Lighting Service

## **Charge Details**



**Current Month's Electric Charges** 

\$2,184.11





Service Address: WATERSET BL AND RESEVOIR WAY, APOLLO BEACH, FL 33572

Service Period: 05/31/2023 - 06/28/2023 Rate Schedule: Lighting Service

## **Charge Details**

| Electric Charges                    |                          |          |
|-------------------------------------|--------------------------|----------|
| Lighting Service Items LS-1 (Bright | Choices) for 29 days     |          |
| Lighting Energy Charge              | 1368 kWh @ \$0.03511/kWh