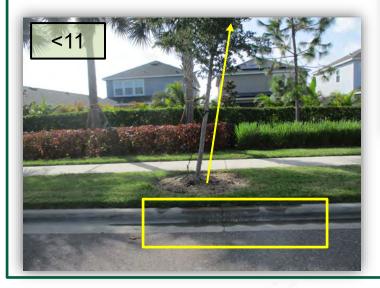

11. Two trees north of a fire hydrant on the west side of CGD there is a leaning Oak and also water coming over the curb and gutter. (Pic 11>)