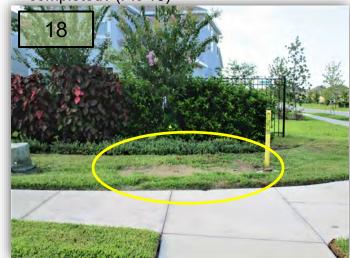

- 5. BCI needs to check water flowing over a sidewalk on the south side of Gold Coast, north of the ponds between Milestone and the Villas entrance. (Pic 5>)
- 6. Sunrise to straighten the 6<sup>th</sup> Sycamore west of the villas entrance. I believe this is a new lean. (Pic 6>)