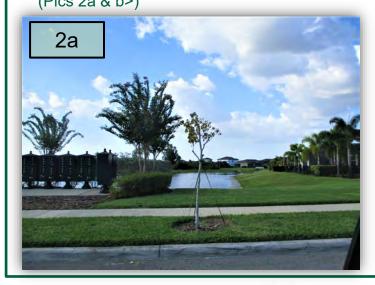

#### **Proposals**

 Sunrise to provide a proposal to completely remove another dying Sabal Palm on the west side of CGD north of Mainland between a curb inlet and a fire hydrant. (Pic 1)

Sunrise to provide a proposal to completely remove these two dying Red Maples on either side of the Golden Sky mail kiosk.
 Unfortunately, I would rather install two
 Sweetgum Trees, Liquidambar styraciflua "Rotundiloba", but the Red Maple is the only tree on this entire street. Install two 3" caliper, Red Maple, Acer rubrum "Florida Flame" variety. Proposal must include the construction of an 8"-10" water saucer surrounding the entire rootball as well as a 25 – 30 Gal. Gator Bag with a working flood bubbler attached so that it fills the gator bag every time the irrigation zone runs.
 (Pics 2a & b>)