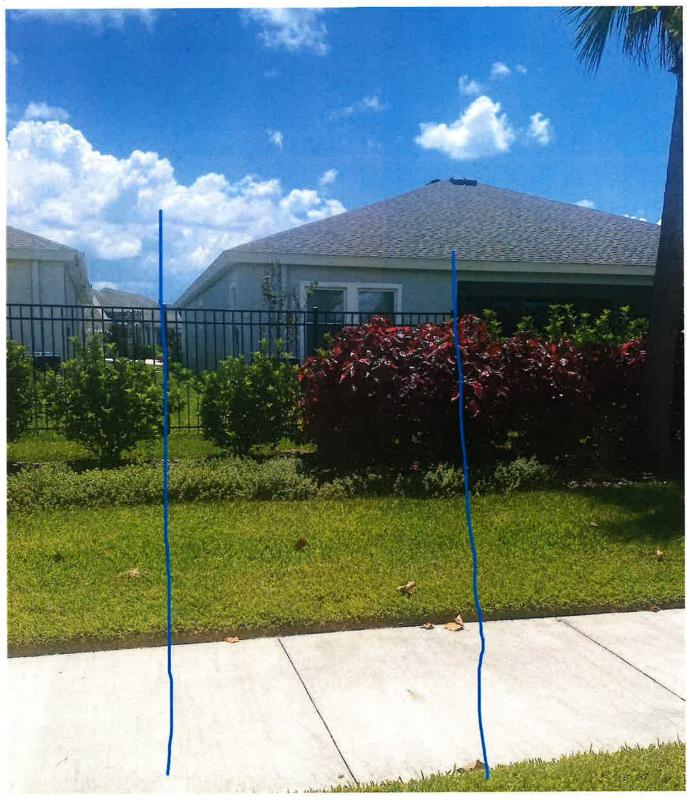

4. Regarding No. 11 in the July 31<sup>st</sup> report, I did not receive a response back regarding the erosion on the pond bank south of Gold Coast east of Milestone. Are there any insects or diseases here? At what height are the mowers mowing here? It should be around 4". (Pic 4)