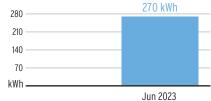

38312775

Past Due - \$1,192.59 Current - \$1,361.89

Mail payment to: **TECO** P.O. BOX 31318 TAMPA, FL 33631-3318



Service For: 5701 MADRIGAL WAY AMENITY, APOLLO BEACH, FL 33572

Account #: 221008884712 Statement Date: June 05, 2023 Charges Due: June 26, 2023

#### **Meter Read**

Service Period: Apr 29, 2023 - May 30, 2023

Rate Schedule: General Service - Non Demand

| Meter<br>Number | Read Date  | Current<br>Reading | - Previous<br>Reading | = Total Used | Multiplier | Billing Period |
|-----------------|------------|--------------------|-----------------------|--------------|------------|----------------|
| 1000812338      | 05/30/2023 | 23,903             | 15,278                | 8,625 kWh    | 1          | 32 Days        |

#### **Charge Details**



#### Avg kWh Used Per Day



**Important Messages** 

**Total Current Month's Charges** 

\$1,361.89

For more information about your bill and understanding your charges, please visit **TampaElectric.com** 

#### Ways To Pay Your Bill



#### **Bank Draft**

Visit **TECOaccount.com** for free recurring or one time payments via checking or savings account.



#### In-Person

Find list of
Payment Agents at
TampaElectric.com



#### Mail A Check

#### Payments:

P.O. Box 31318 Tampa, FL 33631-3318 Mail your payment in the enclosed envelope.

#### All Other Correspondences:

Tampa Electric P.O. Box 111 Tampa, FL 33601-0111

#### **Contact Us**

#### Online:

TampaElectric.com **Phone:** 

Commercial Customer Care: 866-832-6249

Residential Customer Care: 813-223-0800 (Hillsborough) 863-299-0800 (Polk County) 888-223-080