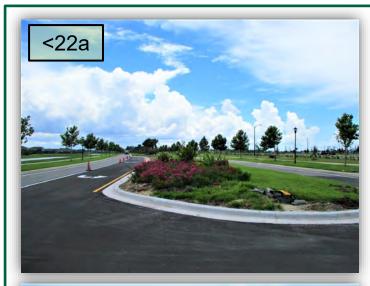

22. Newly installed St. Augustine on the left turn northbound lanes on WSBlvd. median at Reservoir is dying. Who needs to replace this? Also, is it the board's wish to have this Bougainvillea bed expanded on the west side of this median so the tip is balanced? (Pics 22a, b & c>)