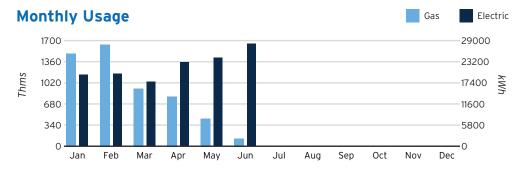

AVE, STE 200 TAMPA, FL 33614-8390 Statement Date: July 06, 2023

Amount Due: \$10,833.79

**Due Date:** July 20, 2023 **Account #:** 321000017137

## **Account Summary**

| Previous Amount Due                       | \$10,671.85  |
|-------------------------------------------|--------------|
| Payment(s) Received Since Last Statement  | -\$10,671.85 |
| Credit Balance After Payments and Credits | \$0.00       |

Current Month's Charges

Amount Due by July 20, 2023

\$10,833.79

\$10,833.79

Amount not paid by due date may be assessed a late payment charge and an additional deposit.

## Your Locations With The Highest Usage



7281 PARADISO DR, APOLLO BEACH, FL 33572-1637

19,042 KWH



6044 MILESTONE DR, SIGN, APOLLO BEACH, FL 33572-2611 136 KWH



Scan here to view your account online.





Learn about your newly redesigned bill and get deeper insights about your usage by visiting TECOaccount.com



To ensure prompt credit, please return stub portion of this bill with your payment.

**Account #:** 321000017137 **Due Date:** July 20, 2023

Pay your bill online at PeoplesGas.com or TampaElectric.com

See reverse side of your paystub for more ways to pay.

Go Paperless, Go Green! Visit TampaElectric.com/Paperless to enroll now.

Amount Due: \$10,833.79

Payment Amount: \$\_\_\_\_\_

700750002609

WATERSET CENTRAL CDD 3434 COLWELL AVE, STE 200 TAMPA, FL 33614-8390 Mail payment to: TECO P.O. BOX 31318 TAMPA, FL 33631-3318

# **Summary of Charges by Service Address**

Account Number: 321000017137

# **Energy Usage From Last Month**

▲ Increased ■ Same

Decreased

| Service Addr