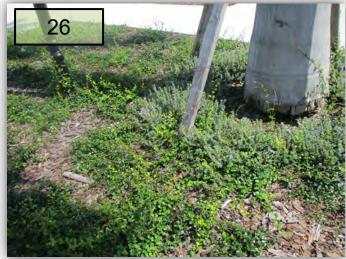

26. Sunrise must begin to delineate the Dwarf Asian Jasmine from all other surrounding plants and palm/tree trunks at the new Amenity Center. It is already taking over. It also needs to be tipped. (Pic 26)