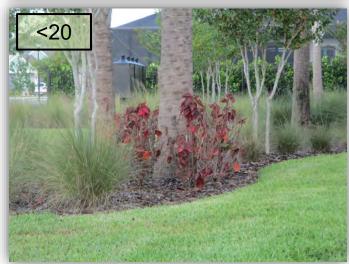

- Tighten up the Confederate Jasmine on the outbound side monuments at Milestone and Paseo Al Mar (PAM).
- 2. Bougainvillea are starting to need to be topped at the same monuments as well as the Milestone median.
- 3. More areas of Variegated Confederate
  Jasmine are starting to thin in WSC,
  specifically on the Milestone medians. These
  leaves in the center of the bed are turning
  brown. Has Sunrise taken any samples to a
  lab for diagnosis? (Pic 3)