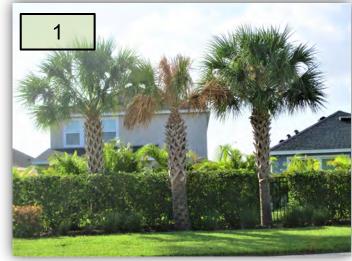

#### **Proposals**

 Sunrise to provide a proposal to completely remove another dying Sabal Palm on the west side of CGD north of Mainland between a curb inlet and a fire hydrant. (Pic 1)

Sunrise to provide a proposal to completely remove these two dying Red Maples on either side of the Golden Sky mail kiosk.
 Unfortunately, I would rather install two
 Sweetgum Trees, Liquidambar styraciflua "Rotundiloba", but the Red Maple is the only tree on this entire street. Install two 3" caliper, Red Maple, Acer rubrum "Florida Flame" variety. Proposal must include the construction of an 8"-10" water saucer surrounding the entire rootball as well as a 25 – 30 Gal. Gator Bag with a working flood bubbler attached so that it fills the gator bag every time the irrigation zone runs.
 (Pics 2a & b>)