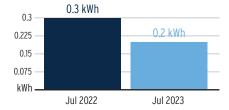

| Multiplier | Billing Period |
|-----------------|------------|--------------------|-----------------------|---|------------|------------|----------------|
| 1000533624      | 06/28/2023 | 266                | 259                   |   | 7 kWh      | 1          | 29 Days        |

#### **Charge Details**

#### **Electric Charges** Daily Basic Service Charge 29 days @ \$0.75000 \$21.75 **Energy Charge** 7 kWh @ \$0.07990/kWh \$0.56 Fuel Charge \$0.37 7 kWh @ \$0.05239/kWh Storm Protection Charge 7 kWh @ \$0.00400/kWh \$0.03 Clean Energy Transition Mechanism 7 kWh @ \$0.00427/kWh \$0.03 Storm Surcharge 7 kWh @ \$0.01061/kWh \$0.07 Florida Gross Receipt Tax \$0.58 **Electric Service Cost** \$23.39 State Tax \$1.98 Total Electric Cost, Local Fees and Taxes \$25.37

#### Avg kWh Used Per Day



# **Current Month's Electric Charges**

\$25.37





Service Address: 7008 WATERLINE CT, IRR, APOLLO BEACH, FL 33572

#### **Meter Read**

**Service Period:** 05/31/2023 - 06/28/2023

Rate Schedule: General Service - Non Demand

| Meter<br>Number | Read Date  | Current<br>Reading | - Previous<br>Reading | = Total Used | Multiplier | Billing Period |
|-----------------|------------|--------------------|-----------------------|--------------|------------|----------------|
| 1000621293      | 06/28/2023 | 337                | 322                   | 15 kWh       | 1          | 29 Days        |

#### **Charge Details**

#### **Electric Charges** Daily Basic Service Charge 29 days @ \$0.75000 \$21.75 **Energy Charge** 15 kWh @ \$0.07990/kWh \$1.20 Fuel Charge \$0.79 15 kWh @ \$0.05239/kWh Sto