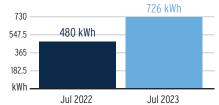

L 33572-1637

#### **Meter Read**

Meter Location: POOL

Service Period: 05/31/2023 - 06/28/2023 Rate Schedule: General Service Demand - Standard

| Meter<br>Number | Read Date  | Current<br>Reading | - Previous<br>Reading | = Total Used | Multiplier | Billing Period |
|-----------------|------------|--------------------|-----------------------|--------------|------------|----------------|
| 1000864538      | 06/28/2023 | 2,122              | 81,056                | 21,066 kWh   | 1          | 29 Days        |
| 1000864538      | 06/28/2023 | 36.26              | 0                     | 36.26 kW     | 1          | 29 Days        |

#### **Charge Details**



## Current Month's Electric Charges \$2,178.67

Billing information continues on next page  $\rightarrow$ 

## Avg kWh Used Per Day



## Billing Demand (kW)



#### **Load Factor**



Decreasing the proportion of your electricity utilized at peak will improve your load factor.



Sub-Account #: 221003491596 Statement Date: 08/01/2023

Service Address: 7281 PARADISO DR, APOLLO BEACH, FL 33572-1637

#### **Meter Read**

Rate Schedule: General Service Demand - Standard

| Meter<br>Number | Read Date  | Current<br>Reading | _ Previous<br>Reading | = Total Used | Multiplier | Billing Period |
|-----------------|------------|--------------------|-----------------------|--------------|------------|----------------|
| 1000864536      | 06/28/2023 | 38,984             | 28,848                | 10,136 kWh   | 1          | 29 Days        |
| 1000864536      | 06/28/2023 | 26.71              | 0                     | 26.71 kW