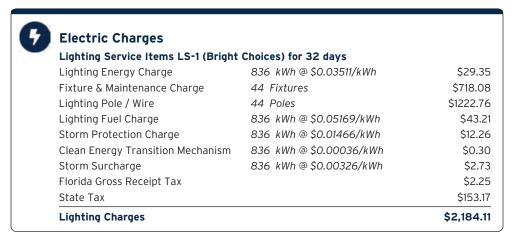

2 Days        |

# **Charge Details**

### **Electric Charges** Daily Basic Service Charge 32 days @ \$0.75000 \$24.00 Energy Charge 13 kWh @ \$0.07990/kWh \$1.04 \$0.68 Fuel Charge 13 kWh @ \$0.05239/kWh Storm Protection Charge 13 kWh @ \$0.00400/kWh \$0.05 Clean Energy Transition Mechanism 13 kWh @ \$0.00427/kWh \$0.06 Storm Surcharge 13 kWh @ \$0.01061/kWh \$0.14 Florida Gross Receipt Tax \$0.67 **Electric Service Cost** \$26.64 State Tax \$2.25 Total Electric Cost, Local Fees and Taxes \$28.89

# Avg kWh Used Per Day



# **Current Month's Electric Charges**

\$28.89



Sub-Account #: 211024719158 Statement Date: 06/30/2023

Service Address: COVINGTON GARDEN DRIVE PH 5B2, APOLLO BEACH, FL 33572

Service Period: 04/29/2023 - 05/30/2023 Rate Schedule: Lighting Service

# Charge Details



**Current Month's Electric Charges** 

\$2,184.11

Billing information continues on next page ->





Service Address: WATERSET BL AND RESEVOIR WAY, APOLLO BEACH, FL 33572

Service Period: 04/29/2023 - 05/30/2023 Rate Schedule: Lighting Service

# **Charge Details**

| ·                                   |                          |            |
|-------------------------------------|--------------------------|------------|
| Electric Charges                    |                          |            |
| Lighting Service Items LS-1 (Bright | Choices) for 32 days     |            |
| Lighting Energy Charge              | 1368 kWh @ \$0.03511/kWh | \$48.03    |
| Fixture & Maintenance Charge        | 72 Fixtures              | \$1175.04  |
| Lighting Pole / Wire                | 72 Poles