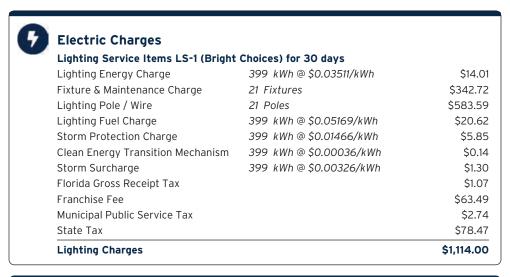

s        |

#### **Charge Details**

#### **Electric Charges** Daily Basic Service Charge 29 days @ \$0.75000 \$21.75 Energy Charge 22 kWh @ \$0.07990/kWh \$1.76 Fuel Charge 22 kWh @ \$0.05239/kWh \$1.15 Storm Protection Charge 22 kWh @ \$0.00400/kWh \$0.09 Clean Energy Transition Mechanism 22 kWh @ \$0.00427/kWh \$0.09 Storm Surcharge 22 kWh @ \$0.01061/kWh \$0.23 Florida Gross Receipt Tax \$0.64 **Electric Service Cost** \$25.71 State Tax \$2.17 Total Electric Cost, Local Fees and Taxes \$27.88

#### Avg kWh Used Per Day



#### **Current Month's Electric Charges**

\$27.88

Billing information continues on next page →





Service Address: WATERSET PHASE 5A2-2B, LIGHTS, APOLLO BEACH, FL 33572

Service Period: 03/30/2023 - 04/28/2023 Rate Schedule: Lighting Service

#### Charge Details



| <b>Current Month's Electric Ch</b> | arges |
|------------------------------------|-------|
|------------------------------------|-------|

\$1,114.00

**Total Current Month's Charges** 

\$10,672.25

Limit \$2,500.00 For the Month June 2023

 $All\ Expenditures\ must\ be\ supported\ by\ receipts\ in\ order\ to\ be\ eligible\ for\ reimbursement.$  Attach\ all\ receipts\ to\ this\ form.

|          |                          |                                                           |            | Clubhouse            | Clubhouse                | Clubhouse              | Clubhouse          | Clubhouse          | Clubhouse                   | Clubhouse           |
|----------|--------------------------|-----------------------------------------------------------|------------|------------