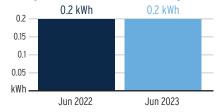

Total Used | Multiplier | Billing Period |
|-----------------|------------|--------------------|-----------------------|--------------|------------|----------------|
| 1000533624      | 05/30/2023 | 259                | 252                   | 7 kWh        | 1          | 32 Days        |

# **Charge Details**

### **Electric Charges** Daily Basic Service Charge 32 days @ \$0.75000 \$24.00 **Energy Charge** 7 kWh @ \$0.07990/kWh \$0.56 Fuel Charge \$0.37 7 kWh @ \$0.05239/kWh Storm Protection Charge 7 kWh @ \$0.00400/kWh \$0.03 Clean Energy Transition Mechanism 7 kWh @ \$0.00427/kWh \$0.03 Storm Surcharge 7 kWh @ \$0.01061/kWh \$0.07 Florida Gross Receipt Tax \$0.64 **Electric Service Cost** \$25.70 State Tax \$2.17 Total Electric Cost, Local Fees and Taxes \$27.87

# Avg kWh Used Per Day



# **Current Month's Electric Charges**

\$27.87



Sub-Account #: 211021571990 Statement Date: 06/30/2023

Service Address: 7008 WATERLINE CT, IRR, APOLLO BEACH, FL 33572

# **Meter Read**

**Service Period:** 04/29/2023 - 05/30/2023 **Rate** 

Rate Schedule: General Service - Non Demand

| Meter<br>Number | Read Date  | Current<br>Reading | - Previous<br>Reading | - | Total Used | Multiplier | Billing Period |
|-----------------|------------|--------------------|-----------------------|---|------------|------------|----------------|
| 1000621293      | 05/30/2023 | 322                | 305                   |   | 17 kWh     | 1          | 32 Days        |

# **Charge Details**

### **Electric Charges** Daily Basic Service Charge 32 days @ \$0.75000 \$24.00 **Energy Charge** 17 kWh @ \$0