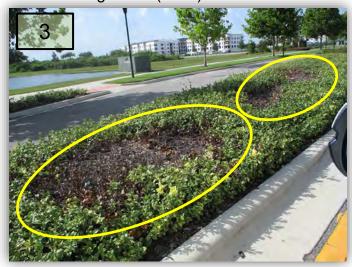

- Tighten up the Confederate Jasmine on the outbound side monuments at Milestone and Paseo Al Mar (PAM).
- 2. Bougainvillea are starting to need to be topped at the same monuments as well as the Milestone median.
- 3. More areas of Variegated Confederate
  Jasmine are starting to thin in WSC,
  specifically on the Milestone medians. These
  leaves in the center of the bed are turning
  brown. Has Sunrise taken any samples to a
  lab for diagnosis? (Pic 3)