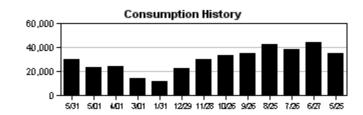

### Tab 4

DATE: September 7, 2023 PROJECT: Waterset Central

RE: August Irrigation System Maintenance

Routine maintenance was conducted throughout the month and any alarms were addressed as quickly as possible.

In addition to routine maintenance, the following issues were addressed:

- Continued working with construction company that is installing the turn lanes for the new County Park along Waterset Blvd. New bubblers were installed on the six sycamore trees.
- Responded to report of a broken sprinkler on Estero and Madrigal, near the mailboxes and replaced pop-up.
- Continued monitoring new plant material inside pools.
- Shut site down for 5 days in anticipation of Hurricane Adalia.

The ET sensor located on the Hunter ACC controller along Paseo Al Mar at Paradiso recorded 4.41" of ET and 2.24" of rain between August 1<sup>st</sup> and August 31<sup>st</sup>. There were two significant rainfall events of 0.25" or more, the greatest occurring on August 3<sup>rd</sup>, when 1.56" was recorded. The site was shut down for a total of 10 days to take advantage of what nature provided. Despite the heavier rains from Idalia, portions of the Tampa Bay area continue to experience abnormally dry to moderate drought conditions. The National Weather service is predicting more rain for the area, but the short-term forecast does not appear favorable.