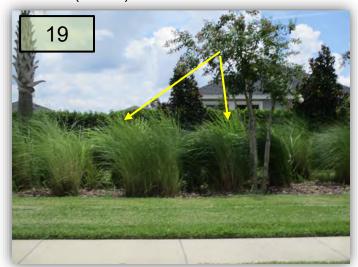

- 19. There are also quite varied heights that the Sweet Viburnum and Copperleaf Plants are being maintained. These must be consistent – "terraced" between species, but consistent amongst the same type of plant. (Pic 19>)
- 20. Was anything determined to be the cause of the failing Copperleaf Plants in the Tagalong mail kiosk pocket park? No response was provided. (Pic 20>)
- 21. There remains a lot of brown Juniper on the east side of Reservoir Park. What is causing this? Treat and trim out dead.