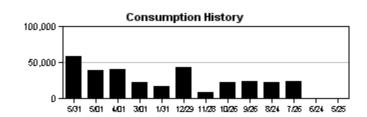

0 2.493 8

| DUE DATE    | 07/03/2023 |
|-------------|------------|
| AMOUNT DUE  | \$4,023.24 |
| AMOUNT PAID |            |



**ACCOUNT NUMBER** 7687161865

**BILL DATE** 

**DUE DATE** 

WATERSET CENTRAL CDD

06/12/2023

07/03/2023

S-Page 2 of 12

Service Address: 6116 SEA AIR DR

| N  | METER   | PREVIOUS   | PREVIOUS | PRESENT    | PRESENT | CONSUMPTION | READ   | METER       |
|----|---------|------------|----------|------------|---------|-------------|--------|-------------|
| N  | UMBER   | DATE       | READ     | DATE       | READ    |             | TYPE   | DESCRIPTION |
| 54 | 4813247 | 05/01/2023 | 9613     | 05/31/2023 | 10201   | 58800 GAL   | ACTUAL | RECLAIM     |

### **Service Address Charges**

Reclaimed Water Charge \$18.45 **Total Service Address Charges** \$18.45





**ACCOUNT NUMBER BILL DATE** 

7687161865

**DUE DATE** 

WATERSET CENTRAL CDD

06/12/2023

07/03/2023

Service Address: 5701 MADRIGAL WAY

S-Page 2 of 12

| METER<br>NUMBER | PREVIOUS<br>DATE | PREVIOUS<br>READ | PRESENT<br>DATE | PRESENT<br>READ | CONSUMPTION | READ<br>TYPE | METER<br>DESCRIPTION |
|-----------------|------------------|------------------|-----------------|-----------------|-------------|--------------|----------------------|
| 701160772       | 05/02/2023       | 145590           | 05/30/2023      | 167743          | 22153 GAL   | ACTUAL       | WATER                |

### **Service Address Charges**

| Customer Service Charge       | \$5.28   |
|-------------------------------|----------|
| Purchase Water Pass-Thru      | \$66.90  |
| Water Base Charge             |