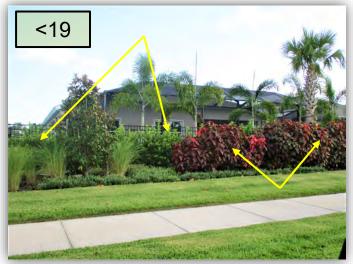

- 19. There are also quite varied heights that the Sweet Viburnum and Copperleaf Plants are being maintained. These must be consistent – "terraced" between species, but consistent amongst the same type of plant. (Pic 19>)
- 20. Was anything determined to be the cause of the failing Copperleaf Plants in the Tagalong mail kiosk pocket park? No response was provided. (Pic 20>)
- 21. There remains a lot of brown Juniper on the east side of Reservoir Park. What is causing this? Treat and trim out dead.