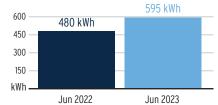

BEACH, FL 33572-1637

# **Meter Read**

Meter Location: POOL

Service Period: 04/29/2023 - 05/30/2023 Rate Schedule: General Service Demand - Standard

| Meter<br>Number | Read Date  | Current<br>Reading | - Previous<br>Reading | = Total Used | Multiplier | Billing Period |
|-----------------|------------|--------------------|-----------------------|--------------|------------|----------------|
| 1000864538      | 05/30/2023 | 81,056             | 62,014                | 19,042 kWh   | 1          | 32 Days        |
| 1000864538      | 05/30/2023 | 33.56              | 0                     | 33.56 kW     | 1          | 32 Days        |

# **Charge Details**



# Current Month's Electric Charges \$2,003.38

Billing information continues on next page  $\rightarrow$ 

# Avg kWh Used Per Day



# Billing Demand (kW)



### Load Factor



Decreasing the proportion of your electricity utilized at peak will improve your load factor.



Sub-Account #: 221003491596 Statement Date: 06/30/2023

Service Address: 7281 PARADISO DR, APOLLO BEACH, FL 33572-1637

# **Meter Read**

Service Period: 04/29/2023 - 05/30/2023

Rate Schedule: General Service Demand - Standard

| Meter<br>Number | Read Date  | Current<br>Reading | _ Previous<br>Reading | = Total Used | Multiplier | Billing Period |
|-----------------|------------|--------------------|-----------------------|--------------|------------|----------------|
| 1000864536      | 05/30/2023 | 28,848             | 19,938                | 8,910 kWh    | 1          | 32 Days        |
| 1000864536      | 05/30/2023 | 25.83              | 0