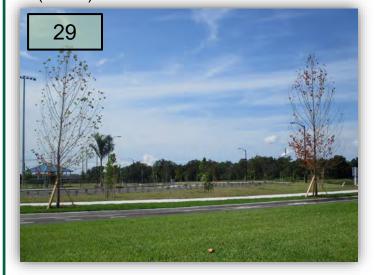

29. Sunrise to inspect a couple Sycamores on the west ROW of WSBlvd. north of Reservoir. They seem to be turning brown and dropping their leaves. Please provide an update. (Pic 29)