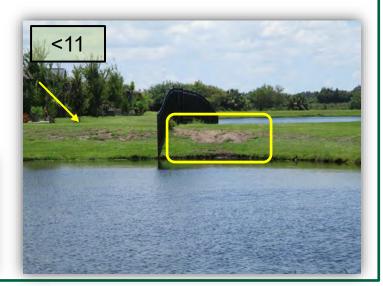

- Sunrise to inspect the Bougainvillea on the Paseo Al Mar (PAM) median approaching US 41. It is thinning and may be infested with Bougainvillea Looper.
- 9. Keep the Confederate Jasmine at the monuments and trellises at Milestone and PAM trimmed tightly to the structures.
- 10. Top the Pringles Podocarpus at the Sea Air mail kiosk.
- 11. Sunrise to inspect two bare areas of the pond bank south of Goldcoast, east of Milestone. We need to be cognizant of erosion. Provide an update. We may need to engage the District Engineer. (see below and Pic 11>)