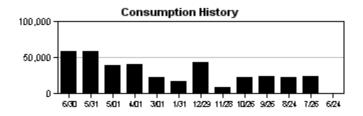

------|------------|
| AMOUNT DUE  | \$4,650.56 |
| AMOUNT PAID |            |



**ACCOUNT NUMBER** 7687161865

**BILL DATE** 

**DUE DATE** 

WATERSET CENTRAL CDD

06/30/2023

07/21/2023

Service Address: 6116 SEA AIR DR

S-Page 2 of 12

| METER    | PREVIOUS   | PREVIOUS | PRESENT    | PRESENT | CONSUMPTION | READ      | METER       |
|----------|------------|----------|------------|---------|-------------|-----------|-------------|
| NUMBER   | DATE       | READ     | DATE       | READ    |             | TYPE      | DESCRIPTION |
| 54813247 | 05/31/2023 | 10201    | 06/30/2023 | 10781   | 58000 GAL   | ESTIMATED | RECLAIM     |

#### **Service Address Charges**

Reclaimed Water Charge \$17.90 **Total Service Address Charges** \$17.90

An estimated read was used to calculate your bill





| OOOTOMER NAME | CUSTOMER NAME |
|---------------|---------------|
|---------------|---------------|

**ACCOUNT NUMBER BILL DATE** 

7687161865

**DUE DATE** 

WATERSET CENTRAL CDD

06/30/2023

07/21/2023

Service Address: 5701 MADRIGAL WAY

S-Page 2 of 12

| METER<br>NUMBER | PREVIOUS<br>DATE | PREVIOUS<br>READ | PRESENT<br>DATE | PRESENT<br>READ | CONSUMPTION | READ<br>TYPE | METER<br>DESCRIPTION |
|-----------------|------------------|------------------|-----------------|-----------------|-------------|--------------|----------------------|
| 701160772       | 05/30/2023       | 167743           | 06/28/2023      | 187733          | 19990 GAL   | ACTUAL       | WATER                |

#### **Service Address Charges**

| Customer Service Charge       | \$5.28   |
|------------------