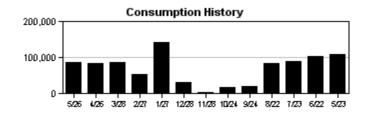

### Tab 4

DATE: September 7, 2023 PROJECT: Waterset Central

RE: August Irrigation System Maintenance

Routine maintenance was conducted throughout the month and any alarms were addressed as quickly as possible.

In addition to routine maintenance, the following issues were addressed:

- Continued working with construction company that is installing the turn lanes for the new County Park along Waterset Blvd. New bubblers were installed on the six sycamore trees.
- Responded to report of a broken sprinkler on Estero and Madrigal, near the mailboxes and replaced pop-up.
- Continued monitoring new plant material inside pools.
- Shut site down for 5 days in anticipation of Hurricane Adalia.

The ET sensor located on the Hunter ACC controller along Paseo Al Mar at Paradiso recorded 4.41" of ET and 2.24" of rain between August 1<sup>st</sup> and August 31<sup>st</sup>. There were two significant rainfall events of 0.25" or more, the greatest occurring on August 3<sup>rd</sup>, when 1.56" was recorded. The site was shut down for a total of 10 days to take advantage of what nature provided. Despite the heavier rains from Idalia, portions of the Tampa Bay area continue to experience abnormally dry to moderate drought conditions. The National Weather service is predicting more rain for the area, but the short-term forecast does not appear favorable.