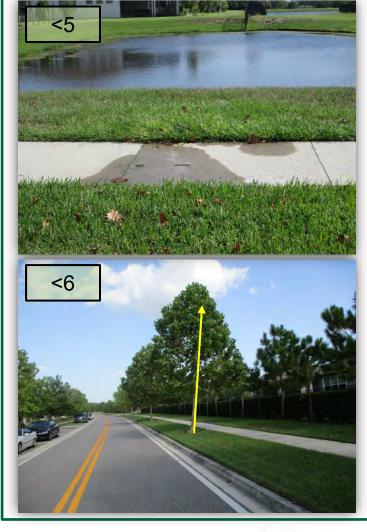

- 5. BCI needs to check water flowing over a sidewalk on the south side of Gold Coast, north of the ponds between Milestone and the Villas entrance. (Pic 5>)
- 6. Sunrise to straighten the 6<sup>th</sup> Sycamore west of the villas entrance. I believe this is a new lean. (Pic 6>)