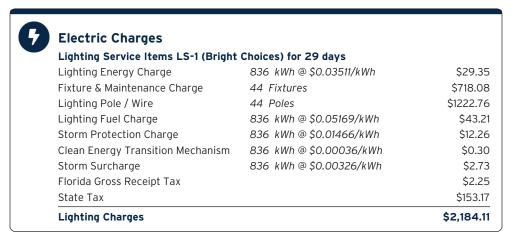

|

## **Charge Details**

#### **Electric Charges** Daily Basic Service Charge 29 days @ \$0.75000 \$21.75 Energy Charge 11 kWh @ \$0.07990/kWh \$0.88 11 kWh @ \$0.05239/kWh Fuel Charge \$0.58 Storm Protection Charge 11 kWh @ \$0.00400/kWh \$0.04 Clean Energy Transition Mechanism 11 kWh @ \$0.00427/kWh \$0.05 Storm Surcharge 11 kWh @ \$0.01061/kWh \$0.12 Florida Gross Receipt Tax \$0.60 **Electric Service Cost** \$24.02 State Tax \$2.03 Total Electric Cost, Local Fees and Taxes \$26.05

## Avg kWh Used Per Day



## **Current Month's Electric Charges**

\$26.05



Sub-Account #: 211024719158 Statement Date: 08/01/2023

Service Address: COVINGTON GARDEN DRIVE PH 5B2, APOLLO BEACH, FL 33572

Service Period: 05/31/2023 - 06/28/2023 Rate Schedule: Lighting Service

## **Charge Details**



**Current Month's Electric Charges** 

\$2,184.11





Service Address: WATERSET BL AND RESEVOIR WAY, APOLLO BEACH, FL 33572

Service Period: 05/31/2023 - 06/28/2023 Rate Schedule: Lighting Service

## **Charge Details**

| Electric Charges                    |                          |          |
|-------------------------------------|--------------------------|----------|
| Lighting Service Items LS-1 (Bright | Choices) for 29 days     |          |
| Lighting Energy Charge              | 1368 kWh @ \$0.03511/kWh | \$48.    |
| Fixture & Maintenance Charge        | 72 Fixtures              | \$1175.  |
| Lighting Pole / Wire                | 72 Poles                 | \$2000.  |
| Lighting Fuel Charge                | 1368 kWh @ \$0.05169/kWh | \$70     |
| Storm Protection Charge