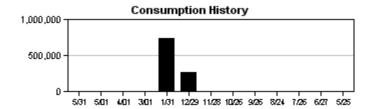

The ET sensor located on the Hunter ACC controller along Paseo Al Mar at Paradiso recorded 4.41" of ET and 2.24" of rain between August 1<sup>st</sup> and August 31<sup>st</sup>. There were two significant rainfall events of 0.25" or more, the greatest occurring on August 3<sup>rd</sup>, when 1.56" was recorded. The site was shut down for a total of 10 days to take advantage of what nature provided. Despite the heavier rains from Idalia, portions of the Tampa Bay area continue to experience abnormally dry to moderate drought conditions. The National Weather service is predicting more rain for the area, but the short-term forecast does not appear favorable.