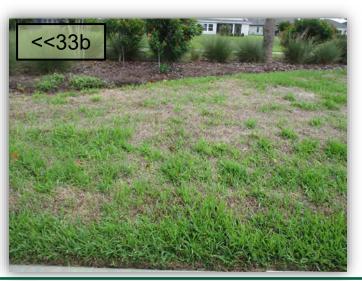

- 32. Tree rings are not being maintained on the west ROW of WSBlvd. between Reservoir and Waterline.
- 33. Sunrise to diagnose and treat why large areas of turf and Blue Daze on the WSBlvd. median between Reservoir and Waterline are dying. Provide an update. (Pics 33a & b>)