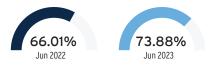

r Location: POOL

Service Period: 04/29/2023 - 05/30/2023 Rate Schedule: General Service Demand - Standard

| Meter<br>Number | Read Date  | Current<br>Reading | - Previous<br>Reading | = Total Used | Multiplier | Billing Period |
|-----------------|------------|--------------------|-----------------------|--------------|------------|----------------|
| 1000864538      | 05/30/2023 | 81,056             | 62,014                | 19,042 kWh   | 1          | 32 Days        |
| 1000864538      | 05/30/2023 | 33.56              | 0                     | 33.56 kW     | 1          | 32 Days        |

# **Charge Details**



# Current Month's Electric Charges \$2,003.38

Billing information continues on next page  $\rightarrow$ 

# Avg kWh Used Per Day



# Billing Demand (kW)



### Load Factor



Decreasing the proportion of your electricity utilized at peak will improve your load factor.



Sub-Account #: 221003491596 Statement Date: 06/30/2023

Service Address: 7281 PARADISO DR, APOLLO BEACH, FL 33572-1637

# **Meter Read**

Service Period: 04/29/2023 - 05/30/2023

Rate Schedule: General Service Demand - Standard

| Meter<br>Number | Read Date  | Current<br>Reading | _ Previous<br>Reading | = Total Used | Multiplier | Billing Period |
|-----------------|------------|--------------------|-----------------------|--------------|------------|----------------|
| 1000864536      | 05/30/2023 | 28,848             | 19,938                | 8,910 kWh    | 1          | 32 Days        |
| 1000864536      | 05/30/2023 | 25.83              | 0                     | 25.83 kW     | 1